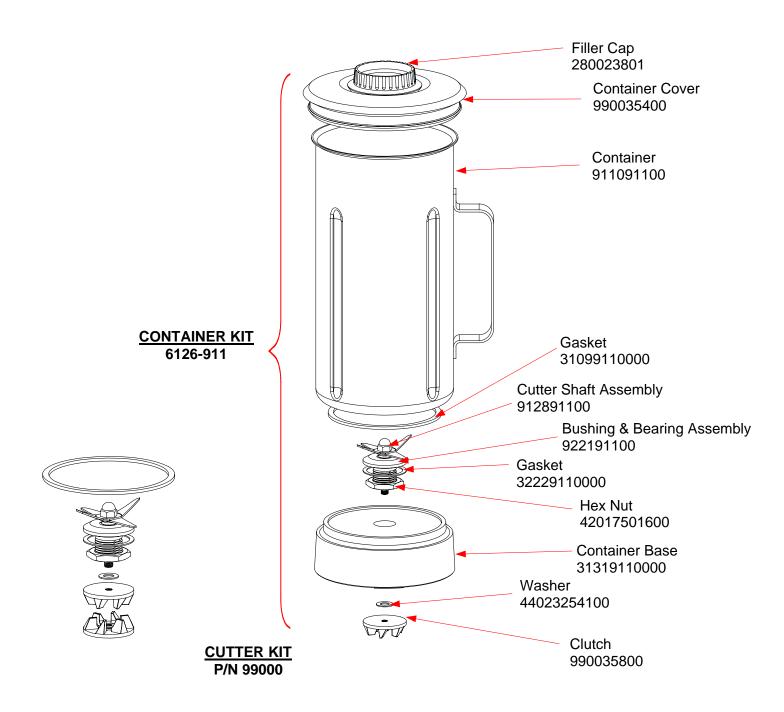

## Replacement Parts Diagram Model 1G911 Series G

PROPRIETARY RIGHTS NOTICE This document and all information contained within it is the property of Hamilton Beach Brands, Inc. (HBB). It is confidential and proprietary and has been provided to you for a limited purpose. It must be returned or destroyed upon request. Disclosure, reproduction or use of this document and any information contained within it, in full or in part, for any purpose is forbidden without the prior written consent of HBB. No photographs may be taken of any article fabricated or assembled from this document without the prior written consent of HBB.

| Hamilton Beach<br>4421 Waterfront Drive<br>Glen Allen, VA 23060 | Revision Description | on: Changed lid p | Changed lid part number |        |             |              |      |   |  |  |
|-----------------------------------------------------------------|----------------------|-------------------|-------------------------|--------|-------------|--------------|------|---|--|--|
|                                                                 | Request Number:      | CME-2710          | Revision Date:          |        | 6/11/08     | Approved by: |      |   |  |  |
|                                                                 | Issue Code(s):       | CS, SP            | Page:                   | 1 of 2 | Document #: | 5100096XX    | Rev: | D |  |  |
| ENG EDM DIG 4 22 D                                              | T.                   |                   |                         |        |             |              |      |   |  |  |