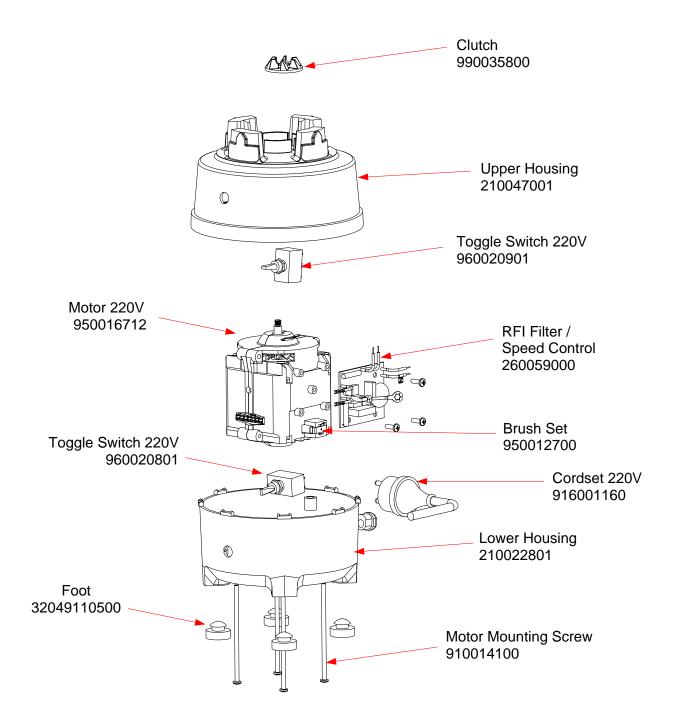

## Replacement Parts Diagram Model 1G911 Series G

PROPRIETARY RIGHTS NOTICE This document and all information contained within it is the property of Hamilton Beach Brands, Inc. (HBB). It is confidential and proprietary and has been provided to you for a limited purpose. It must be returned or destroyed upon request. Disclosure, reproduction or use of this document and any information contained within it, in full or in part, for any purpose is forbidden without the prior written consent of HBB. No photographs may be taken of any article fabricated or assembled from this document without the prior written consent of HBB.

| Hamilton Beach<br>4421 Waterfront Drive<br>Glen Allen, VA 23060 | Revision Description | on Description: Changed lid part number |                |        |             |              |      |   |
|-----------------------------------------------------------------|----------------------|-----------------------------------------|----------------|--------|-------------|--------------|------|---|
|                                                                 | Request Number:      | CME-2710                                | Revision Date: |        | 6/11/08     | Approved by: |      |   |
|                                                                 | Issue Code(s):       | CS, SP                                  | Page:          | 2 of 2 | Document #: | 5100096XX    | Rev: | D |