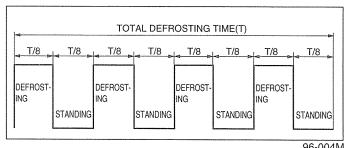

# 2. Defrost control

When defrost power and defrosting time is selected and Start pad is touched:

- (A) The digital programmer circuit (DPC) divides the total defrosting time into 8 equal periods, consisting of four defrosting periods, each followed by a standing period. (See figure)
- (B) During defrosting power periods, power relay ON-OFF time is controlled at Low power mode by DPC.
- (C) During Standing periods, power relay is always open resulting in no microwave power.

NOTE: Defrost time selected is converted into seconds by the DPC but display will show selected time in minutes and seconds as programmed. The total number of seconds is divided into 8 time periods. The remainder (seconds not equally divisible by 8) are added to the last standing time period.

96-004M