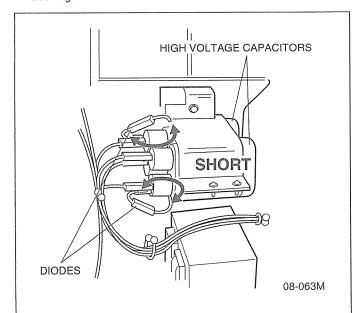

# 3. Warning about the electric charge in the high voltage capacitor.

For about 30 seconds after the oven is turned off, an electric charge remains in the high voltage capacitor. When replacing or checking parts, remove the power plug from the outlet, wait 30 seconds and short the terminal of the high voltage capacitor (terminal of lead wire from diode) to chassis ground with an insulated jumper lead wire or an insulated handle screwdriver to discharge.

Discharge the 2 High Voltage Capacitors.

Touch chassis side first then short to the high voltage capacitor terminal.