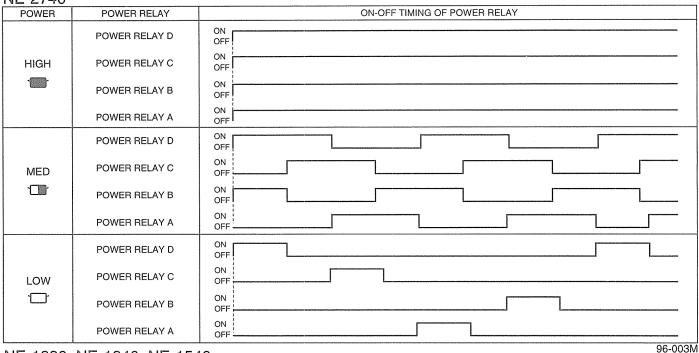

#### Variable power cooking control

The coil of power relays are energized intermittently by the digital programmer circuit, when the oven is set at any power selection except for High power position. The digital programmer circuit controls the ON-OFF time of the power relays contacts in order to vary the output power of the microwave oven. The relation between indications

on the control panel and the output power of the microwave oven is as shown in table.

NOTE: ON-OFF time of power relays are changed by digital programmer circuit when remaining cooking time or selected cooking time are within 8 minutes at MED, LOW and Defrost cooking mode.

# NE-2740

# NE-1880. NE-1840, NE-1540

| ,     | 142 1010, 142 10 | . •                          |
|-------|------------------|------------------------------|
| POWER | POWER RELAY      | ON-OFF TIMING OF POWER RELAY |
| HIGH  | POWER RELAY D    | ON OFF                       |
|       |                  |                              |
|       | POWER RELAY A    | ON OFF                       |
| MED   | POWER RELAY D    | ON OFF                       |
|       |                  |                              |
|       | POWER RELAY A    | ON OFF                       |
| LOW   | POWER RELAY D    | ON OFF                       |
| l     |                  |                              |
|       | POWER RELAY A    | ON OFF                       |

62-009M