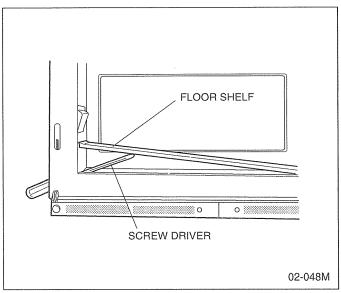

# 6. Lower antenna (Right and Left)

Lower antenna (Right and Left)

- (A) To remove the floor shelf, insert a screwdriver through the openings on the right and left sides of the oven cavity and carefully lift the floor shelf as shown in figure.
- (B) Remove 2 screws holding lower antenna assy by inserting screwdirver through the opening on the antenna as shown in figure.