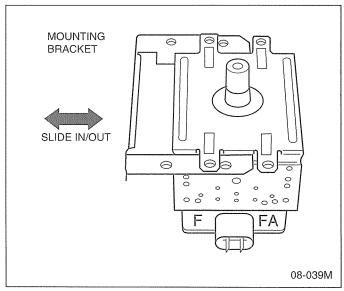

#### CAUTION

When connecting 2 filament lead wires to the magnetron terminals, be sure to connect the lead wires in the correct position. The lead wire with blue connector should be connected to "FA terminal" and white one should be connected to "F terminal". (See **Figure**)