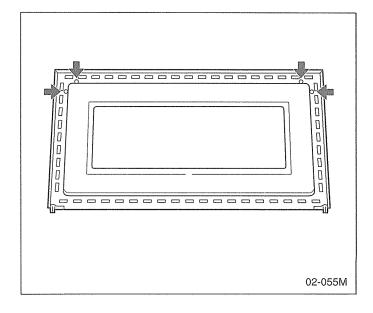

# 5. Upper antenna (Right and Left)

- Upper antenna (Right and Left)

  (A) Remove 8 plastic clips holding ceiling plate and exhaust guides by using flat screwdriver or the like.
- (B) Remove 2 screws holding upper antenna assy by inserting screwdriver through the opening on the antenna as shown in figure.