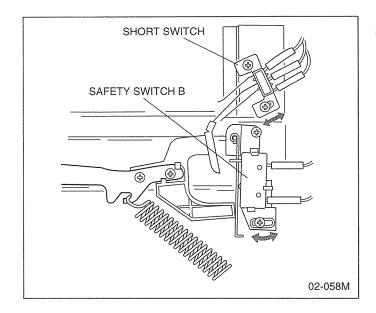

# 1. Adjustment of the safety switch B (Right and Left side)

### (A) Switch operation

When the door is slightly opened, the safety switch B opens the main circuit.

The movement of the door from the closed position to the operation position (shown as  $\,\ell$ ) of the switch when it opens the main circuit, must maintain within following tolerances.

SAFETY SWITCH B ( $\ell$ ) = 3 mm ~ 5 mm (When safety switch B opens the main circuit)

Note: Make sure that safety switch A turns off prior to the safety switch B when the door is gradually opened.

#### (B) How to adjust safety switch B

Loosen 2 screws which secure the safety switch B bracket to the bracket of the oven assembly and then adjust the safety switch B bracket by moving it to either direction as shown in figure.

# 2. Adjustment of the Short Switch (Right and Left side)

(A) When the door is slightly opened, the Short Switch opens the main circuit and closes the contacts for short circuit.

The movement of door from its closed position to open position at which the Short Switch contacts open the main circuit (shown as  $\ell$ ) must maintain within 8 mm ~ 11 mm and at which the switch contacts close the short circuit should be 20 mm ~ 35 mm.

#### (B) How to adjust

Loosen the 2 screws holding the short switch to the short switch bracket, and then adjust the safety switch A by moving it to either direction as shown in **figure**.