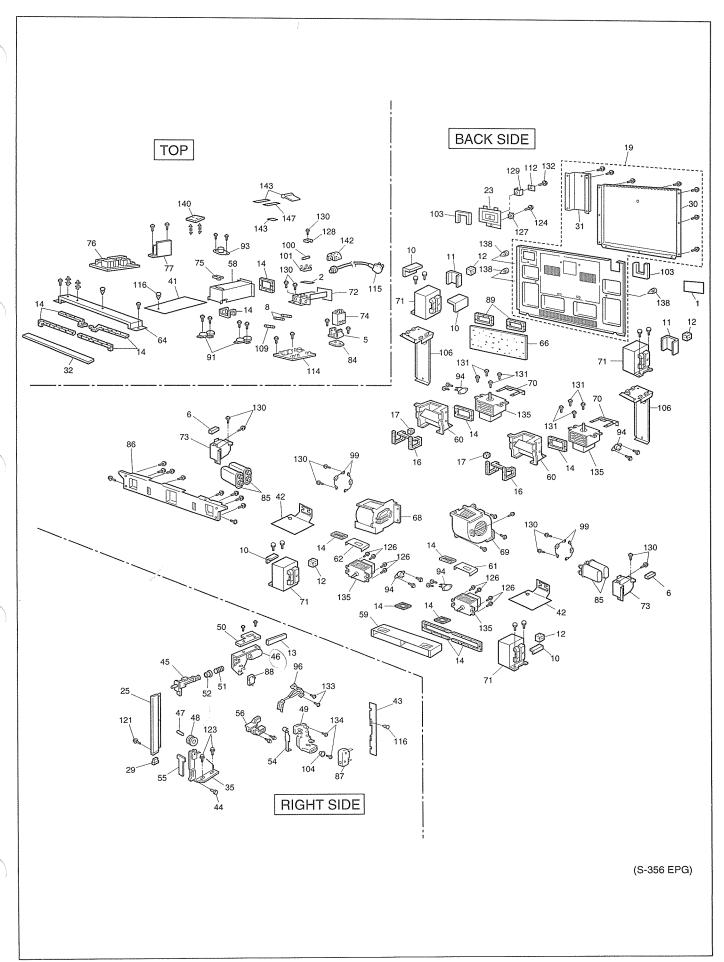

# DISASSEMBLY AND PARTS REPLACEMENT PROCEDURE

## 2. Digital programmer circuit board

- (A) Remove grounding screw for membrane switch and D.P.C. ground.
- (B) Remove 2 screws holding control panel assembly to detach it from main unit then remove connectors.
- (C) Remove 2 screws holding the D.P.C. board and remove the board by freeing catch hooks.
- NOTE: Please use care in handling the power supply P.C.B. and D.P.C. board to avoid damage.

# 3. Low voltage transformer and/or power relays

# NOTE: Be sure to ground any static electric charge built up on your body before handling the DPC.

(A) Using solder wick or a desoldering tool and 30W soldering iron, carefully remove all solder from the terminal pins of the low voltage transformer and/or power relays.

# NOTE: Do not use a soldering iron or desoldering tool of more than 30 watts on DPC contacts.

(B) With all the terminal pins cleaned and separated from DPC contacts, remove the defective transformer/power relays and install new transformer/power relays making sure all terminal pins are inserted completely. Resolder all terminal contacts carefully.