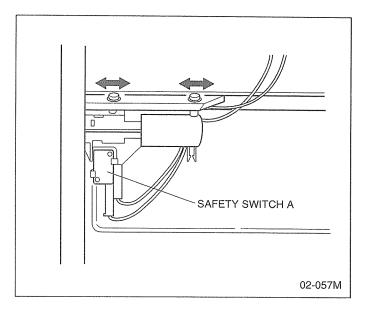

# Adjustment of the safety switch A (Door switch) (Right and Left side)

#### (A) Switch operation

When the door is slightly opened, the contacts of safety switch A opened to give digital programmer circuit the information that the door is opend. The allowable movement of the door from the closed position to the operating position (shown as  $\ell$ ) of the switch when it opens the circuit, is specified as follows;

SAFETY SWITCH A ( $\ell$ ) = 1 mm ~ 3 mm (When safety switch A opens the circuit)

Note: Make sure that safety switch A turn off prior to the safety switch B when the door is gradually opened.

### (B) How to adjust safety switch A

Loosen 2 screws which secure the safety switch A bracket to the bracket of the oven assembly and then adjust the safety switch A bracket by moving it to either direction as shown in figure.