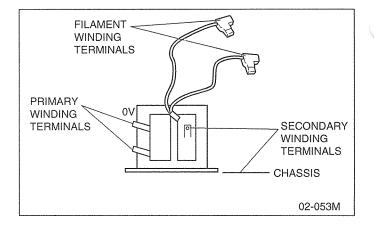

#### CAUTION

When connecting 2 filament lead wires to the magnetron terminals, be sure to connect the lead wires in the correct position. The lead wire with blue connector should be connected to "FA terminal" and white one should be connected to "F terminal". (See **Figure**)