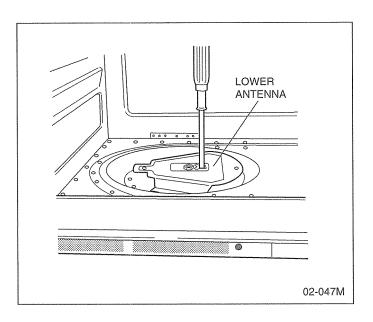

# 6. Lower antenna (Right and Left)

Lower antenna (Right and Left)

- (A) To remove the floor shelf, insert a screwdriver through the openings on the right and left sides of the oven cavity and carefully lift the floor shelf as shown in figure.
- (B) Remove 2 screws holding lower antenna assy by inserting screwdirver through the opening on the antenna as shown in figure.