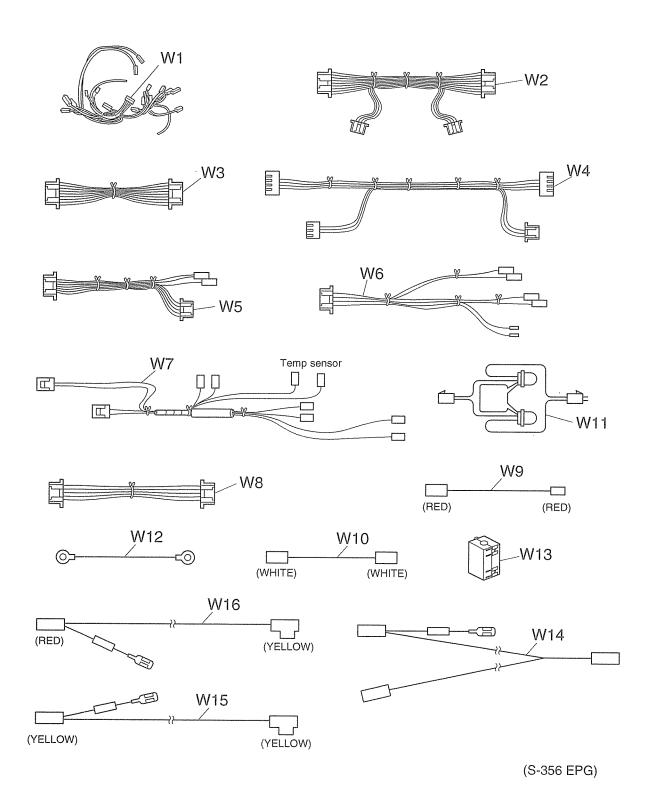

# WIRING DIAGRAM NE-2740

NOTE: When replacing, check the lead wire colour as shown.

S-356 EP M027

# WIRING DIAGRAM NE-1880/1840/1540