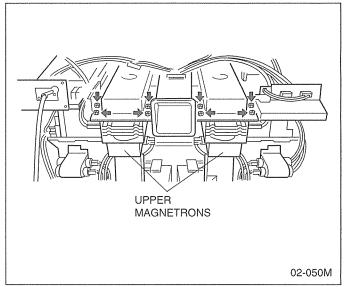

## 1. Magnetrons (Upper and Lower)

# Upper magnetrons (Right and Left)

- (A) Discharge electric charge remaining on the high voltage capacitors.
- (B) Remove the entire rear panel by removing screws as shown in figure.
- (C) Disconnect all lead wires from magnetron and thermal cutout.
- (D) Remove the 4 screws holding magnetron.
- (E) Remove 2 screws holding thermal cutout.
- (F) Remove the mounting bracket from magnetron and install it on the new magnetron.