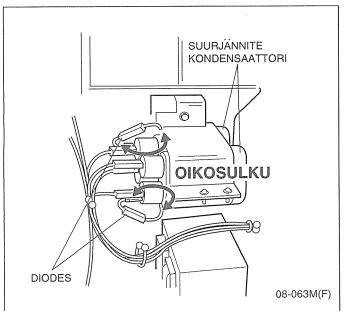

# 3. Warning about the electric charge in the high voltage capacitor.

For about 30 seconds after the oven is turned off, an electric charge remains in the high voltage capacitor. When replacing or checking parts, remove the power plug from the outlet, wait 30 seconds and short the terminal of the high voltage capacitor (terminal of lead wire from diode) to chassis ground with an insulated jumper lead wire or an insulated handle screwdriver to discharge.

Discharge the 2 High Voltage Capacitors.

Touch chassis side first then short to the high voltage capacitor terminal.