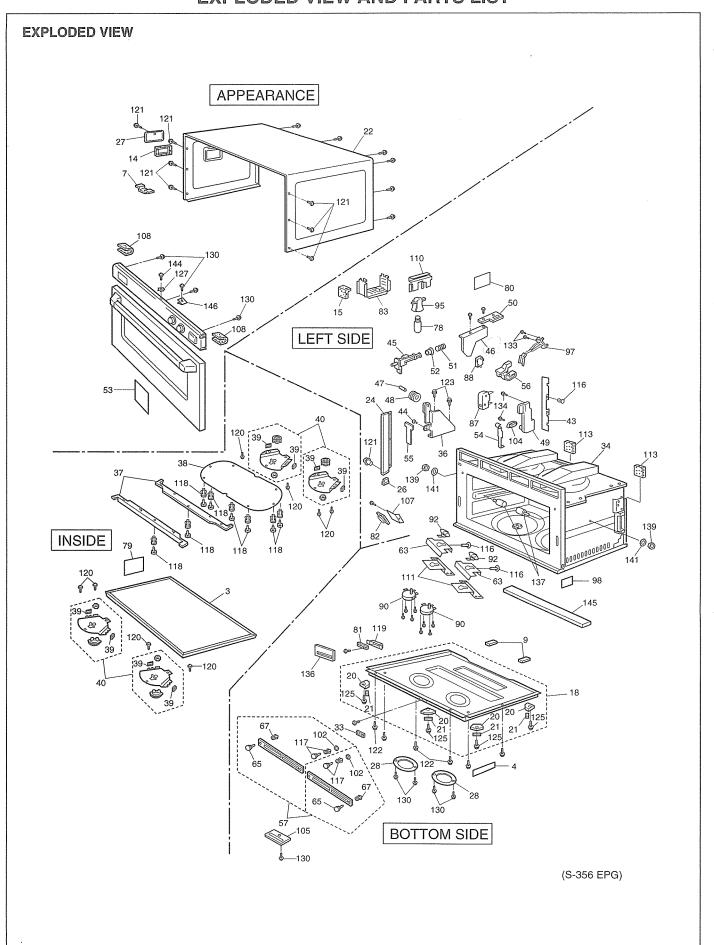

# DISASSEMBLY AND PARTS REPLACEMENT PROCEDURE

## 1. Magnetrons (Upper and Lower)

# Upper magnetrons (Right and Left)

- (A) Discharge electric charge remaining on the high voltage capacitors.
- (B) Remove the entire rear panel by removing screws as shown in figure.
- (C) Disconnect all lead wires from magnetron and thermal cutout.
- (D) Remove the 4 screws holding magnetron.
- (E) Remove 2 screws holding thermal cutout.
- (F) Remove the mounting bracket from magnetron and install it on the new magnetron.

### Lower magnetrons (Right and Left)

- (A) Discharge electric charge remaining on the high voltage capacitors.
- (B) Remove the entire rear panel by removing screws as shown in figure.
- (C) Disconnect all lead wires from magnetron and thermal cutout.
- (D) Remove the 4 screws holding magnetron.
- (E) Remove 2 screws holding thermal cutout.
- (F) Remove the air guide from magnetron and install it on the new magnetron.
- NOTE: To prevent microwave leakage, tighten mounting screws properly making sure there is no gap between the waveguide and the magnetron.

#### CAUTION

When connecting 2 filament lead wires to the magnetron terminals, be sure to connect the lead wires in the correct position. The lead wire with blue connector should be connected to "FA terminal" and white one should be connected to "F terminal". (See **Figure**)

## 2. Digital programmer circuit board

- (A) Remove grounding screw for membrane switch and D.P.C. ground.
- (B) Remove 2 screws holding control panel assembly to detach it from main unit then remove connectors.
- (C) Remove 2 screws holding the D.P.C. board and remove the board by freeing catch hooks.
- NOTE: Please use care in handling the power supply P.C.B. and D.P.C. board to avoid damage.

# 4. Disassembly of door assembly

- (A) Detach the door spring ends from right and left door arms.
- (B) Remove the arm lever right and left by removing 2 screws each on both sides.
- (C) Remove the sashes right and left by removing 1 screw each on both sides.
- (D) By holding the door assembly, remove the right and left sides door hinge pins.
  - The door assembly is now free from the oven.
- (E) Remove 3 screws holding the door A.
- (F) Remove the door C by using a flat screwdriver as figure.
- (G) Remove 4 screws holding door handle.
- (H) Separate door A and door E.
- (I) Remove the door arms by removing 1 pin each on both sides.

# 5. Upper antenna (Right and Left)

- Upper antenna (Right and Left)

  (A) Remove 8 plastic clips holding ceiling plate and exhaust guides by using flat screwdriver or the like.
- (B) Remove 2 screws holding upper antenna assy by inserting screwdriver through the opening on the antenna as shown in figure.

# 6. Lower antenna (Right and Left)

Lower antenna (Right and Left)

- (A) To remove the floor shelf, insert a screwdriver through the openings on the right and left sides of the oven cavity and carefully lift the floor shelf as shown in figure.
- (B) Remove 2 screws holding lower antenna assy by inserting screwdirver through the opening on the antenna as shown in figure.

# 7. Replacement of temperature sensor (Thermal protector)

- (A) Cut 2 lead wires at the top of sensor terminals.(B) Remove 2 screws holding temp sensor and replace with new one.(C) Solder the lead wires securely to the sensor terminals.

# 8. Replacement of antenna motors (upper and lower)

- (A) The upper antenna motor may be removed by disconnecting the lead wire connectors and removing its 2 mounting screws.
- (B) To remove the lower antenna motor, carefully place the unit on its left side.
- (C) Remove the motor cover by removing 2 screws and follow same procedure as for upper antenna.