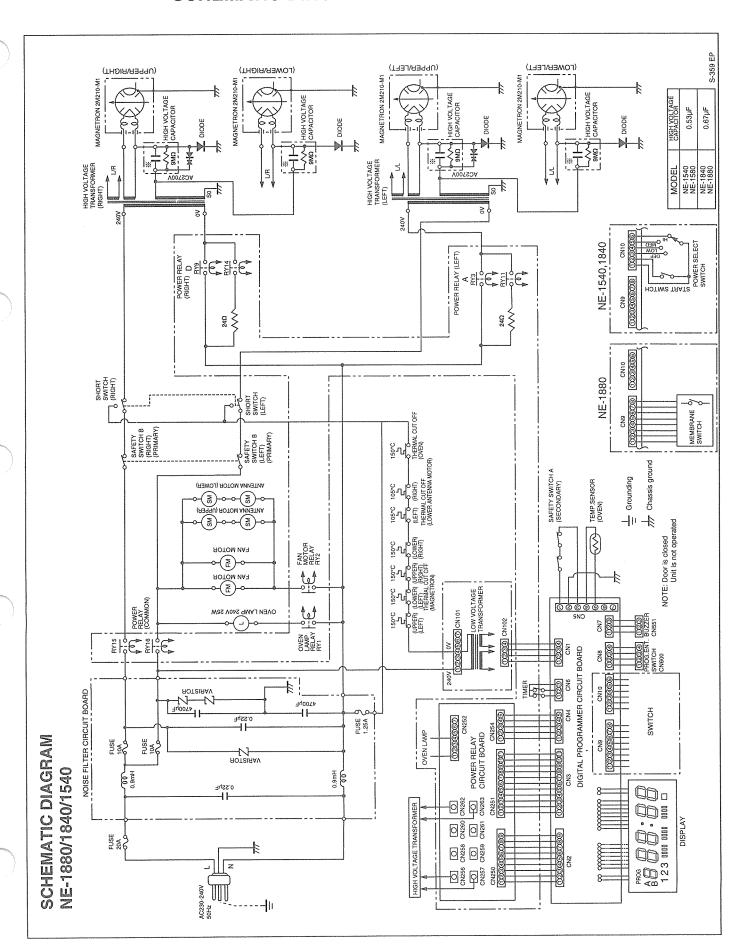

et the desired heating time by turning the timer dial.             | 2 00       |
| 5. Press the start button.                                          | <i>159</i> |
| 6. When the time is up, display will blink "0" until door is opend. |            |
| 7. Open the door and remove water load.                             |            |
| Close the door.     1 minute later, display will go blank.          |            |

#### Notes:

- 1. When you press the Start Button with door open, "0" will appear in the display in all cases.
- 2. Even after setting the heating time you can still change the power level.
- 3. If you wish to change the heating time during heating, simply adjust the timer to desired minutes and seconds.

# SCHEMATIC DIAGRAM NE-2740



# SCHEMATIC DIAGRAM NE-1880/1840/1540



# WIRING DIAGRAM NE-2740

NOTE: When replacing, check the lead wire colour as shown.



S-356 EP M027

# WIRING DIAGRAM NE-1880/1840/1540



# DESCRIPTION OF OPERATING SEQUENCE

#### Variable power cooking control

The coil of power relays are energized intermittently by the digital programmer circuit, when the oven is set at any power selection except for High power position. The digital programmer circuit controls the ON-OFF time of the power relays contacts in order to vary the output power of the microwave oven. The relation between indications

on the control panel and the output power of the microwave oven is as shown in table.

NOTE: ON-OFF time of power relays are changed by digital programmer circuit when remaining cooking time or selected cooking time are within 8 minutes at ME