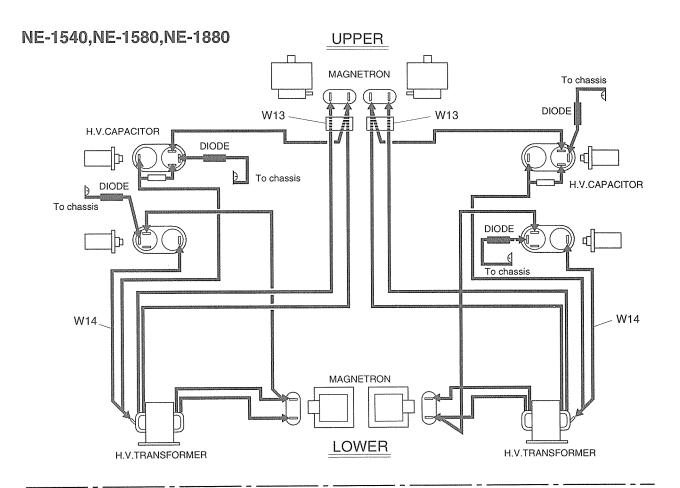

|
| P8                | A01073030GP                 | DOOR SHEET              | 1   |                         |
| P9                | A01083030GP                 | TRAY PACKING            | 1   |                         |
| P10               | A01173030GP                 | TRAY PACKING B          | 1   |                         |
| P11               | A012D3050GP                 | SHELF B                 | 1   |                         |
| P12               | A04203590EP                 | OPERATING GUIDE         | 1   | NE-1880                 |
| P13               | HP-601W                     | FASTENER                | 4   |                         |
| P14               | 4 A01723560EP CAUTION LABEL |                         | 1 1 |                         |







| Ref. No. Part No. |             | Part Name & Description | Pcs/<br>Set | Remarks                 |                                         |  |
|-------------------|-------------|-------------------------|-------------|-------------------------|-----------------------------------------|--|
| W1                | A030A3580GP | LEAD WIRE HARNESS       | 1           | NE-1540,NE-1840,NE-1880 |                                         |  |
| W1                | A030A3560GP | LEAD WIRE HARNESS       | 1           | NE-2740                 |                                         |  |
| W2                | A03603560GP | LEAD WIRE               | 1           |                         |                                         |  |
| W3                | A03623560GP | LEAD WIRE               |