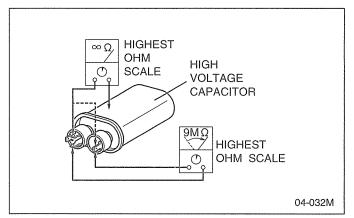

# 2. High voltage capacitor

- (A) Check continuity of capacitor with meter on highest OHM scale.
- (B) A normal capacitor will show continuity for a short time, and then indicate  $9M\Omega$  once the capacitor is charged.
- (C) A shorted capacitor will show continuous continuity.
- (D) An open capacitor will show constant  $9M\Omega$ .
- (E) Resistance between each terminal and chassis should be infinite.