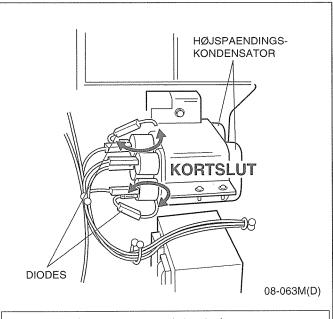

# 3. Advarsel om opladning af højspændingskondensatoren

Indtil omkring 30 sekunder efter at ovnen er afbrudt, vil højspændingskondensatoren stadig være opladet. Afbryd ovnen, når De skal udskifte eller kontrollere komponenter, vent 30 sekunder og kortslut højspændingskondensatorens ene tilslutning (Tilslutning for ledning fra dioden) til chassiset med et isoleret stykke ledning.

Kortslutningstråden skal vaere stelforbundet før højspaendingskondensatoren kortsluttes