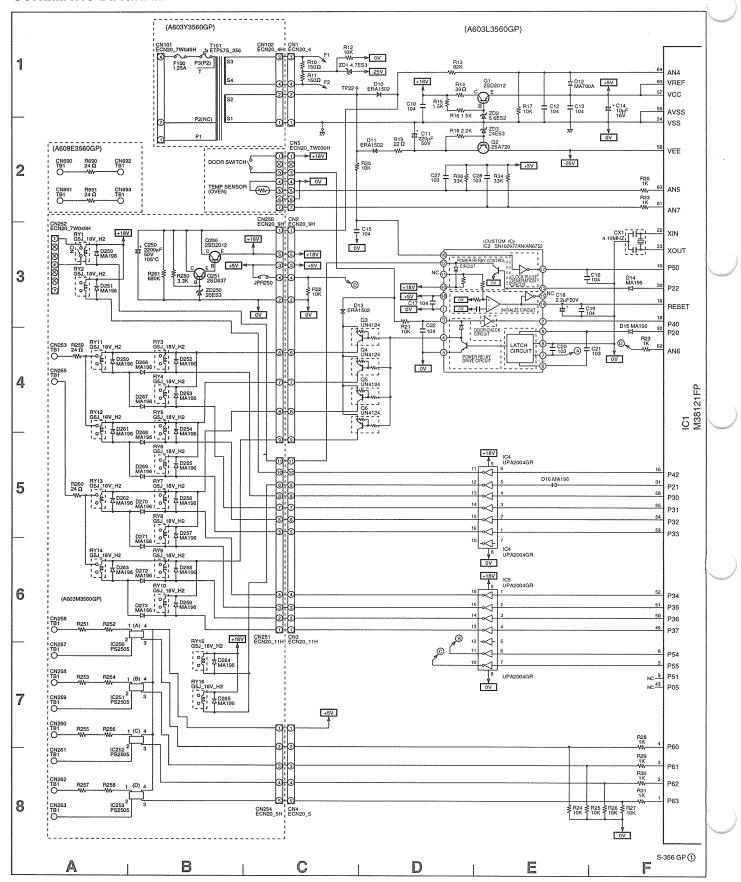

## 2. Digital programmer circuit board

- (A) Remove grounding screw for membrane switch and D.P.C. ground.
- (B) Remove 2 screws holding control panel assembly to detach it from main unit then remove connectors.
- (C) Remove 2 screws holding the D.P.C. board and remove the board by freeing catch hooks.
- NOTE: Please use care in handling the power supply P.C.B. and D.P.C. board to avoid damage.

# NOTE: Be sure to ground any static electric charge built up on your body before handling the DPC.

(A) Using solder wick or a desoldering tool and 30W soldering iron, carefully remove all solder from the terminal pins of the low voltage transformer and/or power relays.

# NOTE: Do not use a soldering iron or desoldering tool of more than 30 watts on DPC contacts.

(B) With all the terminal pins cleaned and separated from DPC contacts, remove the defective transformer/power relays and install new transformer/power relays making sure all terminal pins are inserted completely. Resolder all terminal contacts carefully.

# 5. Membrane key board (Membrane switch assembly)

Check continuity between switch terminals, by tapping an appropriate pad on the key board. The contacts assignment of the respective pads on the key board is as shown in digital programmer circuit.