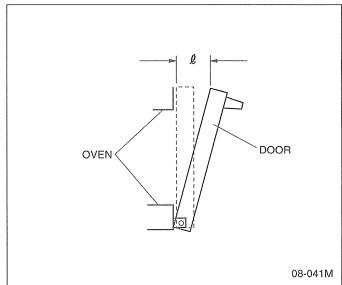

#### (A) Switch operation

When the door is slightly opened, the contacts of safety switch A opened to give digital programmer circuit the information that the door is opend. The allowable movement of the door from the closed position to the operating position (shown as  $\ell$ ) of the switch when it opens the circuit, is specified as follows;

SAFETY SWITCH A ( $\ell$ ) = 1 mm ~ 3 mm (When safety switch A opens the circuit)

Note: Make sure that safety switch A turn off prior to the safety switch B when the door is gradually opened.

### (B) How to adjust safety switch A

Loosen 2 screws which secure the safety switch A bracket to the bracket of the oven assembly and then adjust the safety switch A bracket by moving it to either direction as shown in figure.