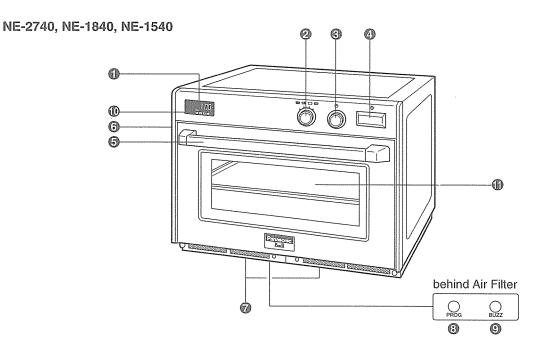

# **OUTLINE DIAGRAM**

- Digital Display Window(see below)
   Power Level Selector Dial

- ③ Time Dial ④ Start Button ⑤ Door Handle

- Oven Lamp Cover
- Air Filters
- Program Entry Switch (behind Air Filters)
- Buzzer Switch (behind Air Filters)
   Power LevelIndicator Display
- **(f)** Middle Shelf