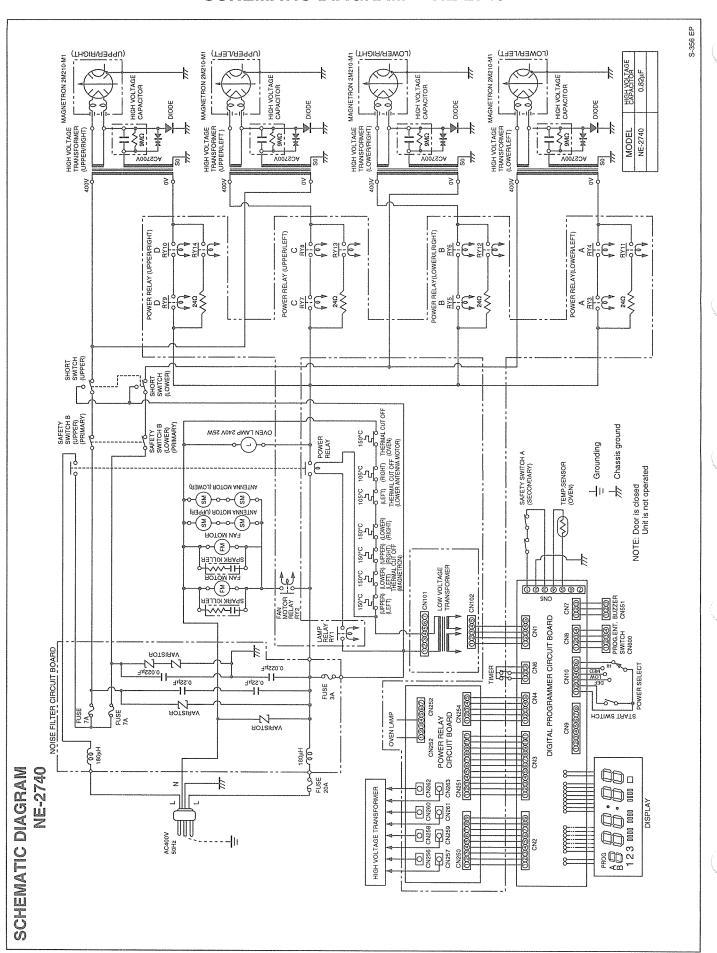

# SCHEMATIC DIAGRAM NE-2740

# WIRING DIAGRAM NE-2740

NOTE: When replacing, check the lead wire colour as shown.

S-356 EP M027