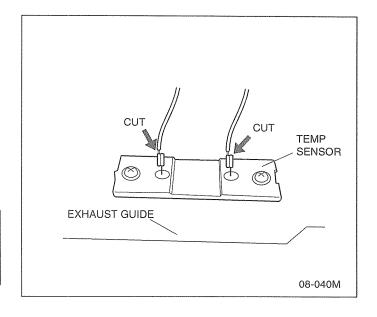

# 7. Replacement of temperature sensor (Thermal protector)

- (A) Cut 2 lead wires at the top of sensor terminals.(B) Remove 2 screws holding temp sensor and replace with new one.(C) Solder the lead wires securely to the sensor terminals.