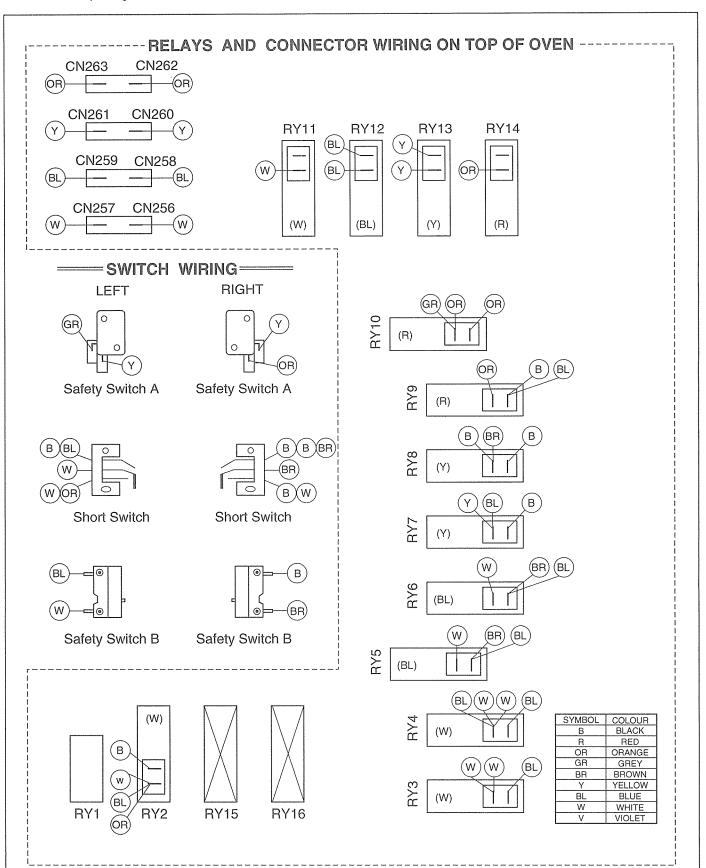

# WIRING DIAGRAM NE-2740

NOTE: When replacing, check the lead wire colour as shown.

S-356 EP M027

# WIRING DIAGRAM NE-1880/1840/1540