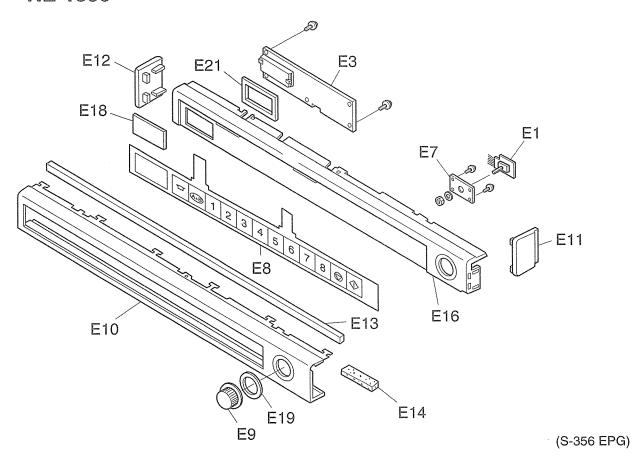

# DISASSEMBLY AND PARTS REPLACEMENT PROCEDURE

#### CAUTION

Servicemen should remove their watches whenever working close to or replacing the magnetron.

## 1. Magnetrons (Upper and Lower)

# Upper magnetrons (Right and Left)

- (A) Discharge electric charge remaining on the high voltage capacitors.
- (B) Remove the entire rear panel by removing screws as shown in figure.
- (C) Disconnect all lead wires from magnetron and thermal cutout.
- (D) Remove the 4 screws holding magnetron.
- (E) Remove 2 screws holding thermal cutout.
- (F) Remove the mounting bracket from magnetron and install it on the new magnetron.

### Lower magnetrons (Right and Left)

- (A) Discharge electric charge remaining on the high voltage capacitors.
- (B) Remove the entire rear panel by removing screws as shown in figure.
- (C) Disconnect all lead wires from magnetron and thermal cutout.
- (D) Remove the 4 screws holding magnetron.
- (E) Remove 2 screws holding thermal cutout.
- (F) Remove the air guide from magnetron and install it on the new magnetron.
- NOTE: To prevent microwave leakage, tighten mounting screws properly making sure there is no gap between the waveguide and the magnetron.

#### CAUTION

When connecting 2 filament lead wires to the magnetron terminals, be sure to connect the lead wires in the correct position. The lead wire with blue connector should be connected to "FA terminal" and white one should be connected to "F terminal". (See **Figure**)

## 2. Digital programmer circuit board

- (A) Remove grounding screw for membrane switch and D.P.C. ground.
- (B) Remove 2 screws holding control panel assembly to detach it from main unit then remove connectors.
- (C) Remove 2 screws holding the D.P.C. board and remove the board by freeing catch hooks.
- NOTE: Please use care in handling the power supply P.C.B. and D.P.C. board to avoid damage.