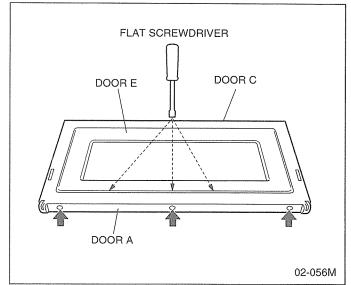

# 4. Disassembly of door assembly

- (A) Detach the door spring ends from right and left door arms.
- (B) Remove the arm lever right and left by removing 2 screws each on both sides.
- (C) Remove the sashes right and left by removing 1 screw each on both sides.
- (D) By holding the door assembly, remove the right and left sides door hinge pins.
  - The door assembly is now free from the oven.
- (E) Remove 3 screws holding the door A.
- (F) Remove the door C by using a flat screwdriver as figure.
- (G) Remove 4 screws holding door handle.
- (H) Separate door A and door E.
- (I) Remove the door arms by removing 1 pin each on both sides.