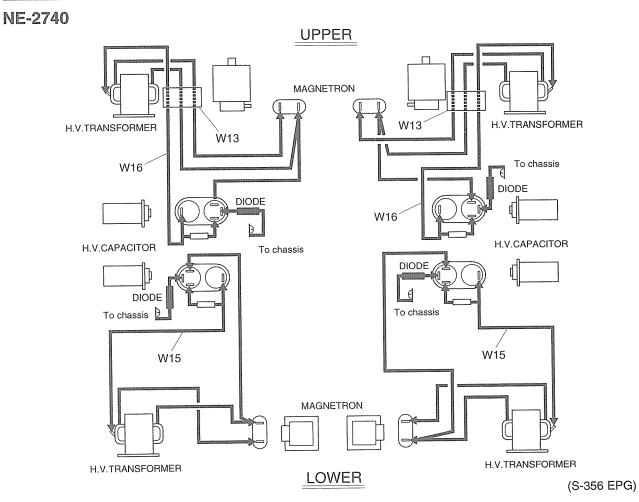

# SCHEMATIC DIAGRAM NE-2740

# WIRING DIAGRAM NE-2740

NOTE: When replacing, check the lead wire colour as shown.

S-356 EP M027