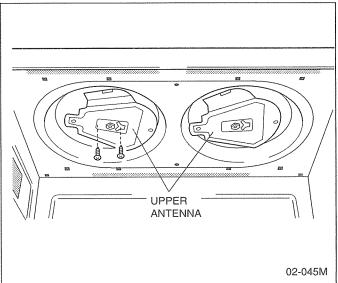

# 5. Upper antenna (Right and Left)

- Upper antenna (Right and Left)

  (A) Remove 8 plastic clips holding ceiling plate and exhaust guides by using flat screwdriver or the like.
- (B) Remove 2 screws holding upper antenna assy by inserting screwdriver through the opening on the antenna as shown in figure.

# 8. Replacement of antenna motors (upper and lower)

- (A) The upper antenna motor may be removed by disconnecting the lead wire connectors and removing its 2 mounting screws.
- (B) To remove the lower antenna motor, carefully place the unit on its left side.
- (C) Remove the motor cover by removing 2 screws and follow same procedure as for upper antenna.

# CAUTION

There are two types of antenna motors Therefore please replace with correct one as showing below.

| Upper   | PART NO. :    |
|---------|---------------|
| Antenna | ANE61446030AP |
| Motor   | (RATED: 120V) |
| Lower   | PART NO. :    |
| Antenna | A6144-3280    |
| Motor   | (RATED: 120V) |