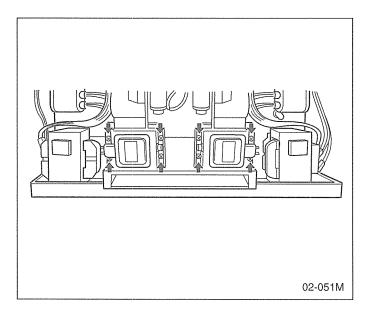

# Upper magnetrons (Right and Left)

- (A) Discharge electric charge remaining on the high voltage capacitors.
- (B) Remove the entire rear panel by removing screws as shown in figure.
- (C) Disconnect all lead wires from magnetron and thermal cutout.
- (D) Remove the 4 screws holding magnetron.
- (E) Remove 2 screws holding thermal cutout.
- (F) Remove the mounting bracket from magnetron and install it on the new magnetron.

### Lower magnetrons (Right and Left)

- (A) Discharge electric charge remaining on the high voltage capacitors.
- (B) Remove the entire rear panel by removing screws as shown in figure.
- (C) Disconnect all lead wires from magnetron and thermal cutout.
- (D) Remove the 4 screws holding magnetron.
- (E) Remove 2 screws holding thermal cutout.
- (F) Remove the air guide from magnetron and install it on the new magnetron.
- NOTE: To prevent microwave leakage, tighten mounting screws properly making sure there is no gap between the waveguide and the magnetron.