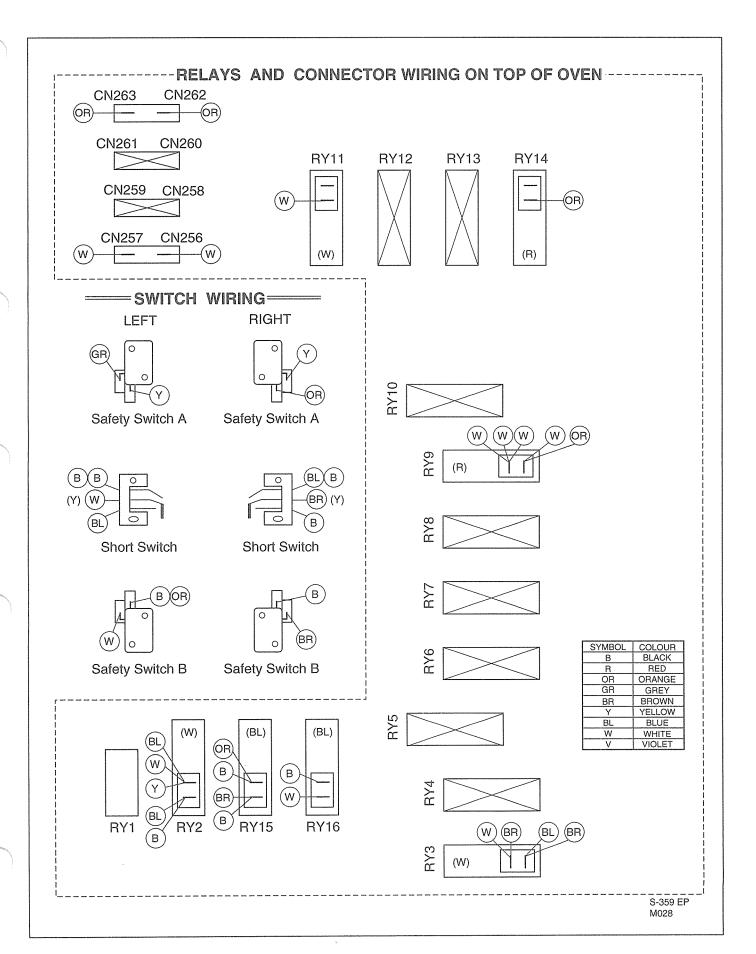

# WIRING DIAGRAM NE-2740

NOTE: When replacing, check the lead wire colour as shown.

S-356 EP M027

# WIRING DIAGRAM NE-1880/1840/1540