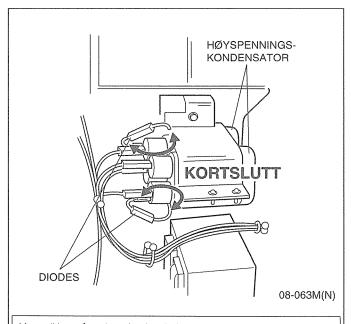

# 3. Advarsel vedrørende elektrisk ladning i høyspenning kondensatoren.

Ca. 30 sekunder etter at ovnen er slått av, vil det fortsatt være igjen en elektrisk ladning i høyspenning kondensatoren. Ved kontroll eller skifting av deler, slå av ovnen, vent 30 sekunder og kortslutt høyspenning kondensatoren (Sammenkoblingspunkt for ledning fra dioden) til chassis med en isolert ledning som vist på.

Vaer sikker på att kortslutningskabeln er jordet til chassis før kortsluttning av høyspenningskondensatoren