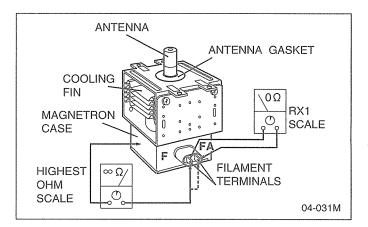

#### CAUTION

When connecting 2 filament lead wires to the magnetron terminals, be sure to connect the lead wires in the correct position. The lead wire with blue connector should be connected to "FA terminal" and white one should be connected to "F terminal". (See **Figure**)