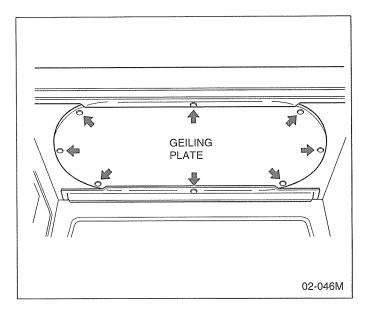

# 5. Upper antenna (Right and Left)

- Upper antenna (Right and Left)

  (A) Remove 8 plastic clips holding ceiling plate and exhaust guides by using flat screwdriver or the like.
- (B) Remove 2 screws holding upper antenna assy by inserting screwdriver through the opening on the antenna as shown in figure.