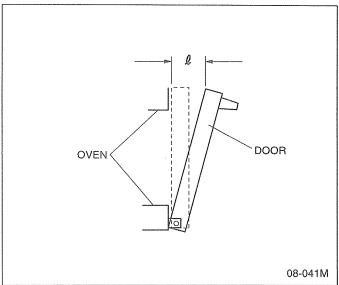

### (A) Switch operation

When the door is slightly opened, the safety switch B opens the main circuit.

The movement of the door from the closed position to the operation position (shown as  $\,\ell$ ) of the switch when it opens the main circuit, must maintain within following tolerances.

SAFETY SWITCH B ( $\ell$ ) = 3 mm ~ 5 mm (When safety switch B opens the main circuit)

Note: Make sure that safety switch A turns off prior to the safety switch B when the door is gradually opened.

#### (B) How to adjust safety switch B

Loosen 2 screws which secure the safety switch B bracket to the bracket of the oven assembly and then adjust the safety switch B bracket by moving it to either direction as shown in figure.