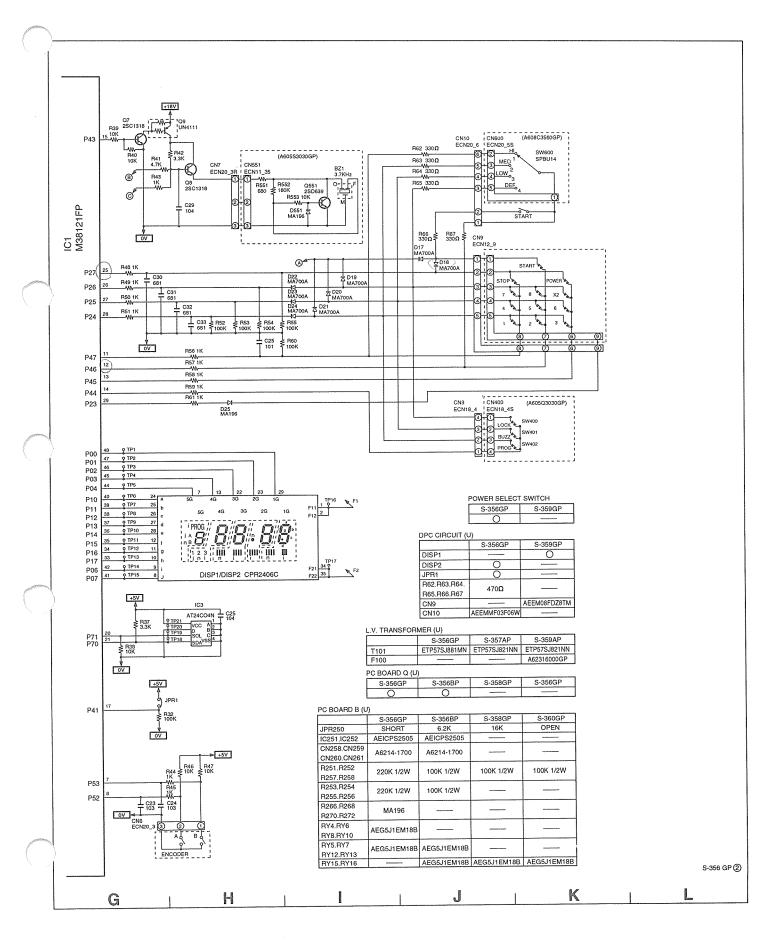

## 2. Digital programmer circuit board

- (A) Remove grounding screw for membrane switch and D.P.C. ground.
- (B) Remove 2 screws holding control panel assembly to detach it from main unit then remove connectors.
- (C) Remove 2 screws holding the D.P.C. board and remove the board by freeing catch hooks.
- NOTE: Please use care in handling the power supply P.C.B. and D.P.C. board to avoid damage.

# NOTE: Be sure to ground any static electric charge built up on your body before handling the DPC.

(A) Using solder wick or a desoldering tool and 30W soldering iron, carefully remove all solder from the terminal pins of the low voltage transformer and/or power relays.

# NOTE: Do not use a soldering iron or desoldering tool of more than 30 watts on DPC contacts.

(B) With all the terminal pins cleaned and separated from DPC contacts, remove the defective transformer/power relays and install new transformer/power relays making sure all terminal pins are inserted completely. Resolder all terminal contacts carefully.

# 5. Membrane key board (Membrane switch assembly)

Check continuity between switch terminals, by tapping an appropriate pad on the key board. The contacts assignment of the respective pads on the key board is as shown in digital programmer circuit.