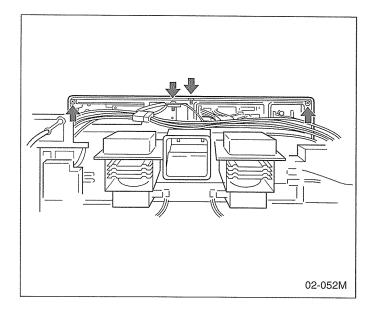

## 2. Digital programmer circuit board

- (A) Remove grounding screw for membrane switch and D.P.C. ground.
- (B) Remove 2 screws holding control panel assembly to detach it from main unit then remove connectors.
- (C) Remove 2 screws holding the D.P.C. board and remove the board by freeing catch hooks.
- NOTE: Please use care in handling the power supply P.C.B. and D.P.C. board to avoid damage.