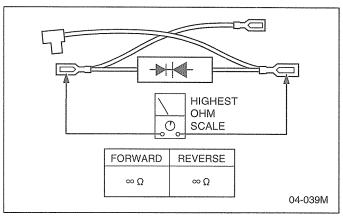

## 6. Protector diode

- (A) Isolate the protector diode assembly from the circuit by disconnecting its leads.
- (B) With the ohmmeter set on the highest resistance scale, measure the resistance across the protector diode terminals. Reverse the meter leads and again observe the resistance reading. A normal protector diode's resistance will be infinite in both directions.

It is faulty if it shows continuity in one or both directions.