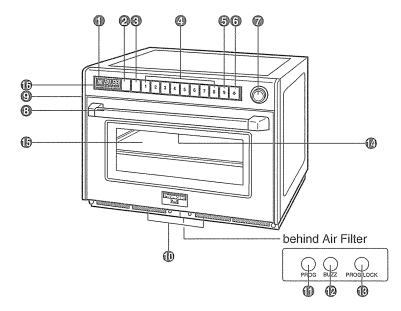

NE-1880

- ⑥ Start Pad( ♠)
- Timer Dial

- Oven Lamp Cover
- (n) Air Filters
- Program Entry Switch (behind Air Filters)
  Buzzer Switch (behind Air Filters)
  Brogram Lock Switch (behind Air Filters)

- ( Control Panel