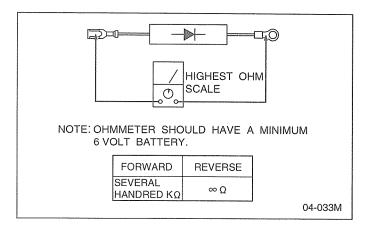

### 4. Diode

(A) Isolate the diode from the circuit by disconnecting the leads.

(B) With the ohmmeter set on the highest resistance scale, measure the resistance across the diode terminals. Reverse the meter leads and again observe the resistance reading. Meter with 6V, 9V or higher voltage batteries should be used to check the front-to-back resistance of the diode, otherwise an infinite resistance may be read in both directions.

A normal diode's resistance will be infinite in one direction and several hundred  $k\Omega$  in the other direction.