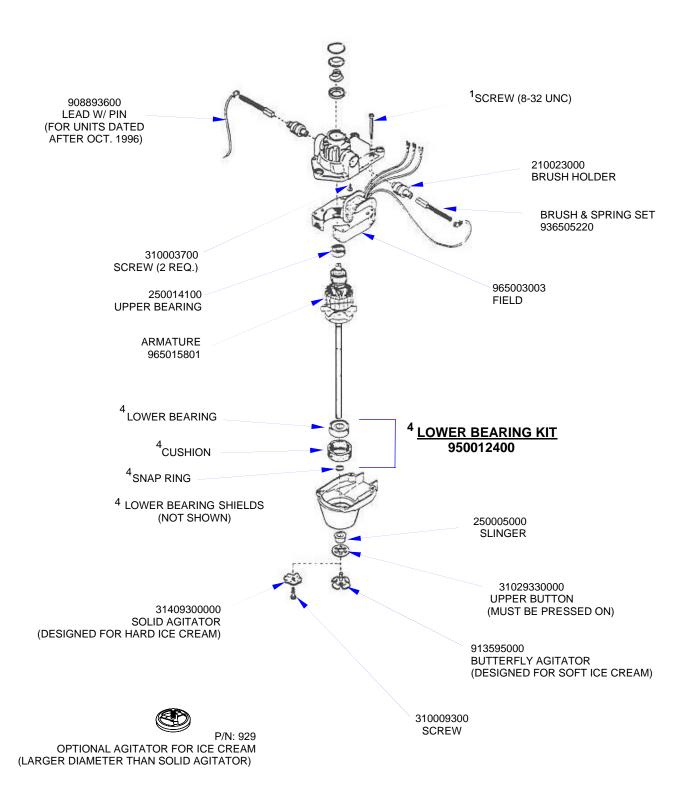

## Replacement Parts Diagram Model 1G936 (Series A-C)

PROPRIETARY RIGHTS NOTICE and has been provided to you for a limited purpose. It must be returned or destroyed upon request. Disclosure, reproduction or use of this document and any information contained within it, in full or in part, for any purpose is forbidden without the prior written consent of HBB. No photographs may be taken of any article fabricated or assembled from this document without the prior written consent of HBB.

| Hamilton Beach<br>4421 Waterfront Drive<br>Glen Allen, VA 23060 | Revision Description: | : Replaced 314 | Replaced 31409300000 with 990043600. Removed 280128200. |        |             |              |          |   |  |
|-----------------------------------------------------------------|-----------------------|----------------|---------------------------------------------------------|--------|-------------|--------------|----------|---|--|
|                                                                 | Request Number:       | CME-2758       | Revision Date:                                          |        | 7/19/10     | Approved by: | CME-2758 |   |  |
|                                                                 | Issue Code(s):        | CS, SP         | Page:                                                   | 3 of 3 | Document #: | 510003800    | Rev:     | D |  |