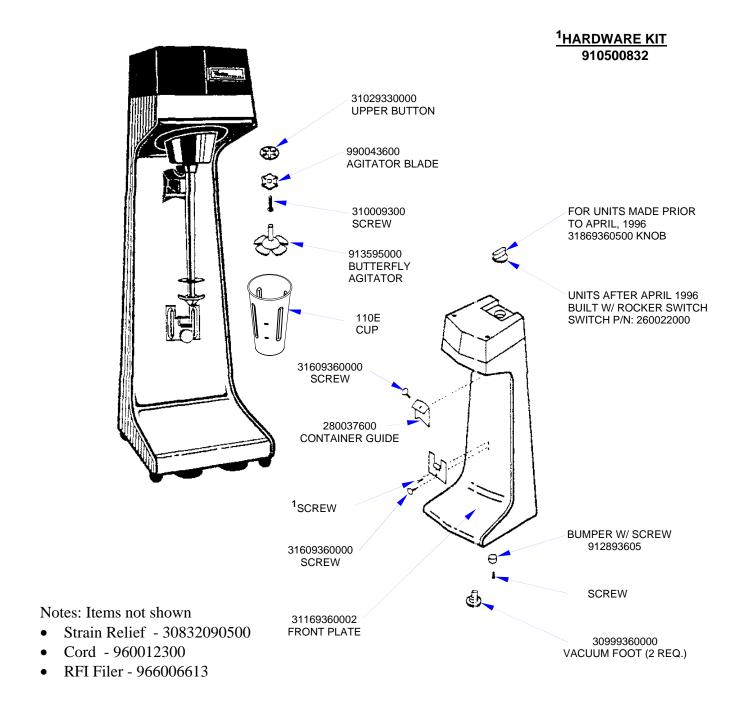

## Replacement Parts Diagram Model 1G936 (Series A-C)

PROPRIETARY RIGHTS NOTICE and has been provided to you for a limited purpose. It must be returned or destroyed upon request. Disclosure, reproduction or use of this document and any information contained within it, in full or in part, for any purpose is forbidden without the prior written consent of HBB. No photographs may be taken of any article fabricated or assembled from this document without the prior written consent of HBB.

| Hamilton Beach<br>4421 Waterfront Drive<br>Glen Allen, VA 23060 | Revision Description: | Replaced 31409300000 with 990043600. Removed 280128200. |                |        |             |              |          |   |
|-----------------------------------------------------------------|-----------------------|---------------------------------------------------------|----------------|--------|-------------|--------------|----------|---|
|                                                                 | Request Number:       | CME-2758                                                | Revision Date: |        | 7/19/10     | Approved by: | CME-2758 |   |
|                                                                 | Issue Code(s):        | CS, SP                                                  | Page:          | 1 of 3 | Document #: | 510003800    | Rev:     | D |