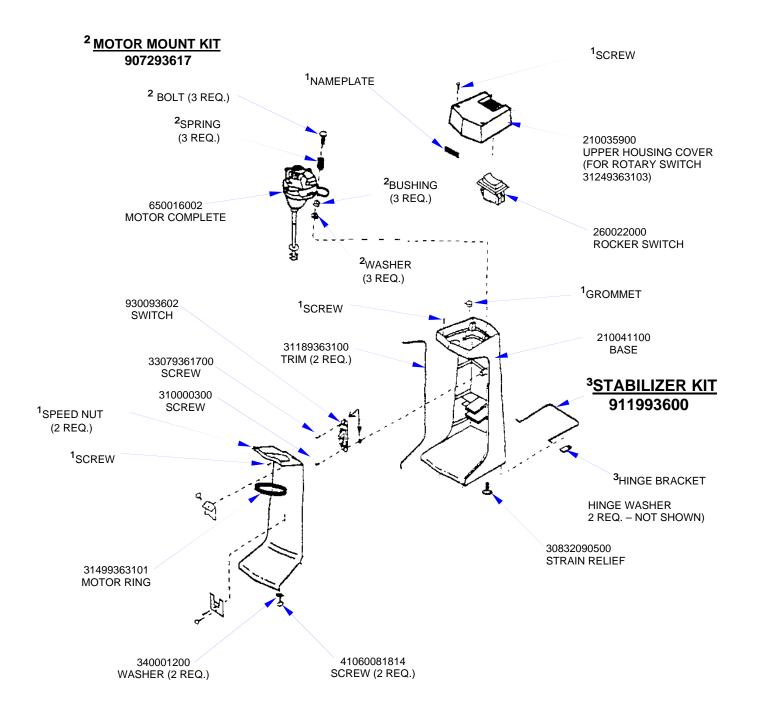

## Replacement Parts Diagram Model 1G936 (Series A-C)

PROPRIETARY RIGHTS NOTICE and has been provided to you for a limited purpose. It must be returned or destroyed upon request. Disclosure, reproduction or use of this document and any information contained within it, in full or in part, for any purpose is forbidden without the prior written consent of HBB. No photographs may be taken of any article fabricated or assembled from this document without the prior written consent of HBB.

| Hamilton Beach<br>4421 Waterfront Drive<br>Glen Allen, VA 23060 | Revision Description | n: Replaced 314 | Replaced 31409300000 with 990043600. Removed 280128200. |        |             |              |          |   |
|-----------------------------------------------------------------|----------------------|-----------------|---------------------------------------------------------|--------|-------------|--------------|----------|---|
|                                                                 | Request Number:      | CME-2758        | Revision Date:                                          |        | 7/19/10     | Approved by: | CME-2758 |   |
|                                                                 | Issue Code(s):       | CS, SP          | Page:                                                   | 2 of 3 | Document #: | 510003800    | Rev:     | D |