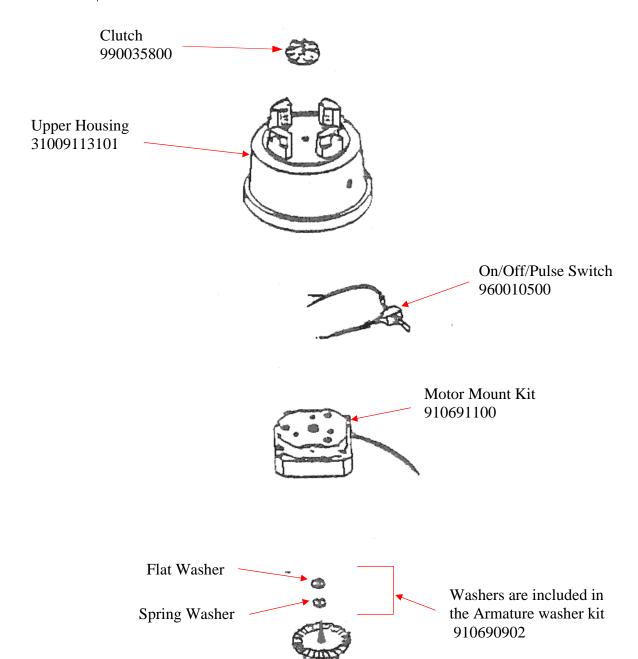

| Hamilton Beach<br>4421 Waterfront Drive<br>Glen Allen, VA 23060 | Revision Descripti | on: Changed lid a | Changed lid and cutter assembly part numbers |        |             |              |      |   |  |  |
|-----------------------------------------------------------------|--------------------|-------------------|----------------------------------------------|--------|-------------|--------------|------|---|--|--|
|                                                                 | Request Number:    | CME-2710          | Revision Date:                               |        | 6/19/08     | Approved by: |      |   |  |  |
|                                                                 | Issue Code(s):     | CS, SP            | Page:                                        | 2 of 3 | Document #: | 5100103XX    | Rev: | D |  |  |