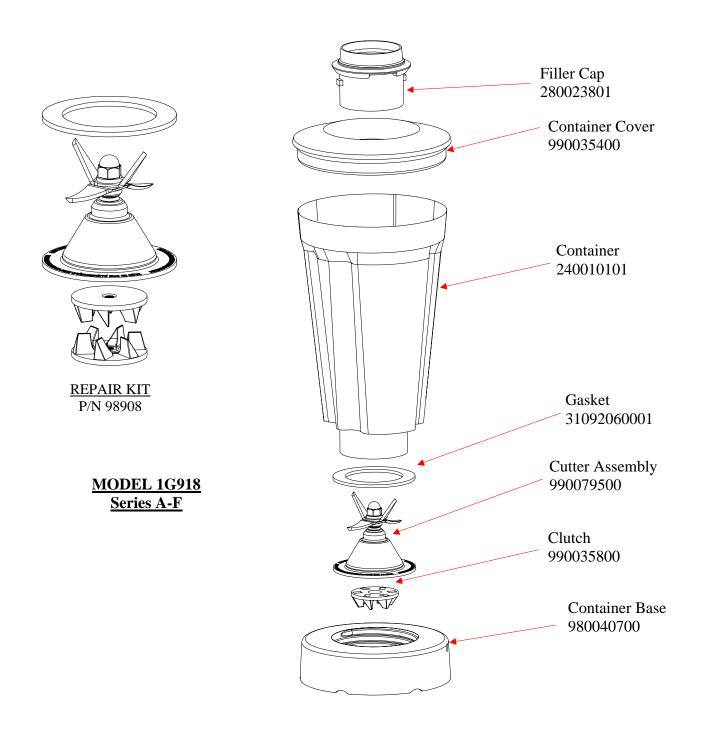

## 6126-1G918 - COMPLETE CONTAINER ASSEMBLY MODEL 1G918

| Hamilton Beach<br>4421 Waterfront Drive<br>Glen Allen, VA 23060 | Revision Description | on: Changed lid a | Changed lid and cutter assembly part numbers |          |             |              |      |   |  |  |
|-----------------------------------------------------------------|----------------------|-------------------|----------------------------------------------|----------|-------------|--------------|------|---|--|--|
|                                                                 | Request Number:      | CME-2710          | Revisio                                      | on Date: | 6/19/08     | Approved by: |      |   |  |  |
|                                                                 | Issue Code(s):       | CS, SP            | Page:                                        | 1 of 3   | Document #: | 5100103XX    | Rev: | D |  |  |