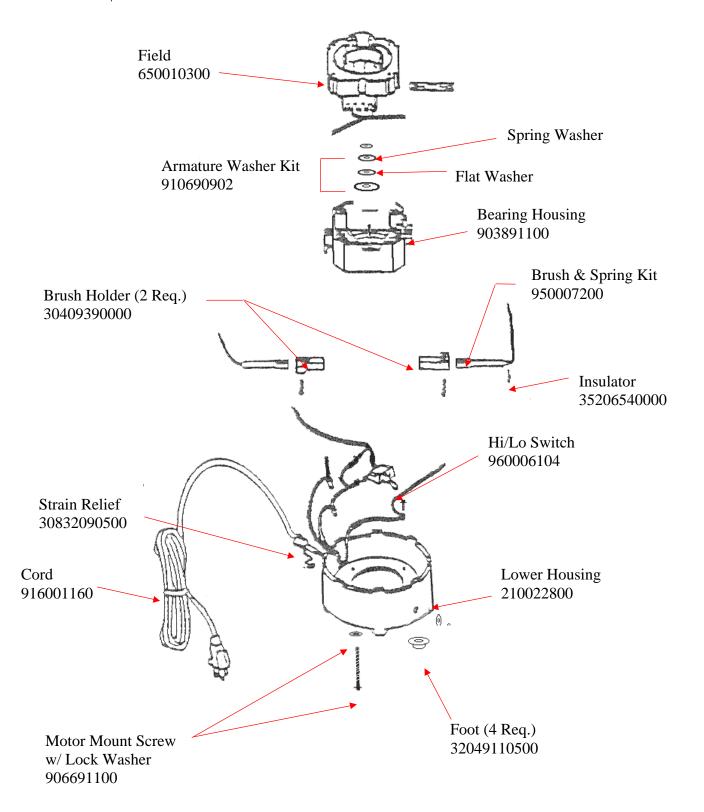

Armature 650010001

| Hamilton Beach<br>4421 Waterfront Drive<br>Glen Allen, VA 23060 | Revision Descripti | on: Changed lid a | Changed lid and cutter assembly part numbers |         |             |              |      |   |  |
|-----------------------------------------------------------------|--------------------|-------------------|----------------------------------------------|---------|-------------|--------------|------|---|--|
|                                                                 | Request Number:    | CME-2710          | Revisio                                      | n Date: | 6/19/08     | Approved by: |      |   |  |
|                                                                 | Issue Code(s):     | CS, SP            | Page:                                        | 3 of 3  | Document #: | 5100103XX    | Rev: | D |  |