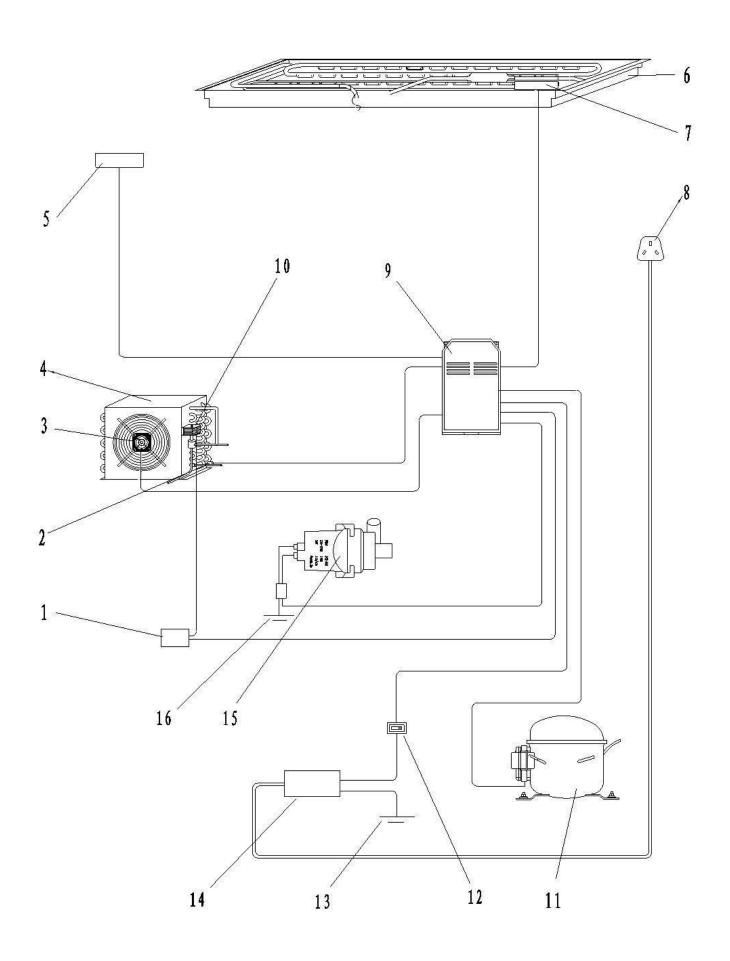

| Diagram | Machine | Explode | Code  | Description                        | Stocked Line | Special Order | Not Available |
|---------|---------|---------|-------|------------------------------------|--------------|---------------|---------------|
| Part 1  | CB922   | 1       | n/a   | Compressor                         | ~            | 12 Weeks      | ~             |
| Part 1  | CB922   | 2       | n/a   | Condensor Fan                      | ~            | 12 Weeks      | ~             |
| Part 1  | CB922   | 3       | n/a   | Condenser                          | ~            | 12 Weeks      | ~             |
| Part 1  | CB922   |         | n/a   | Ice Mould                          | ~            | 12 Weeks      | ~             |
| Part 1  | CB922   |         | n/a   | Stoe Up the Refrigerant Container  | ~            | 12 Weeks      | ~             |
| Part 1  | CB922   | 6       | n/a   | Capillary                          | ~            | 12 Weeks      | ~             |
| Part 1  | CB922   | 7       | ,     | Hydrotechnik                       | ~            | 12 Weeks      | ~             |
| Part 1  | CB922   | 8       | n/a   | Filter                             | ~            | 12 Weeks      | ~             |
| Part 1  | CB922   |         | n/a   | High Pressure Tube                 | ~            | 12 Weeks      | ~             |
| Part 1  | CB922   |         | n/a   | Low Pressure Tube                  | ~            | 12 Weeks      | ~             |
| Part 1  | CB922   |         | n/a   | Technics Tube                      | ~            | 12 Weeks      | ~             |
| Part 2  | CB922   |         |       | Complete Door                      | ✓            | ~             | ~             |
| Part 2  | CB922   |         | n/a   | Tube for Door                      | ~            | 12 Weeks      | ~             |
| Part 2  | CB922   |         |       | Water Blinds                       | ✓            | ~             | ~             |
| Part 2  | CB922   |         |       | Tube for Water Blinds              | ✓            | ~             | ~             |
| Part 2  | CB922   |         |       | Ice Chute                          | ✓            | ?             | ~             |
| Part 2  | CB922   |         | n/a   | Bearings for Water Blinds Assembly | ~            | 12 Weeks      | ~             |
| Part 2  | CB922   |         | n/a   | Cover Panel                        | ~            | 12 Weeks      | ~             |
| Part 2  | CB922   |         | n/a   | Water Tan                          | ~            | 12 Weeks      | ~             |
| Part 2  | CB922   | 9       | n/a   | EPS Panel                          | ~            | 12 Weeks      | ~             |
| Part 2  | CB922   | 10      | n/a   | Тор                                | ~            | 12 Weeks      | ~             |
| Part 2  | CB922   | 11      | n/a   | Rear Panel                         | ~            | 12 Weeks      | ~             |
| Part 2  | CB922   | 12      | n/a   | Aerator                            | ~            | 12 Weeks      | ~             |
| Part 2  | CB922   | 13      | n/a   | Right Side Panel                   | ~            | 12 Weeks      | ~             |
| Part 2  | CB922   | 14      | AC493 | Small Feet                         | ✓            | ~             | ~             |
| Part 2  | CB922   | 15      | n/a   | Bin with Foamed                    | ~            | 12 Weeks      | ~             |
| Part 2  | CB922   |         | n/a   | Base Piate                         | ~            | 12 Weeks      | ~             |
| Part 2  | CB922   | 17      | AC494 | Front Panel                        | ✓            | ~             | ~             |
| Part 2  | CB922   | 18      | n/a   | Left Side Panel                    | ~            | 12 Weeks      | ~             |
| Part 2  | CB922   |         | n/a   | Door Easel                         | ~            | 12 Weeks      | ~             |
| Part 3  | CB922   | 1       | AC495 | Water Supply Valve                 | ✓            | ~             | ~             |
| Part 3  | CB922   | 2       | AC496 | Condensor Sensor                   | ✓            | ~             | ~             |
| Part 3  | CB922   |         | n/a   | Condensor Fan                      | ~            | 12 Weeks      | ~             |
| Part 3  | CB922   | 4       | n/a   | Condensor                          | ~            | 12 Weeks      | ~             |
| Part 3  | CB922   | 5       | AC496 | Ice Full Sensor                    | ✓            | ~             | ~             |
| Part 3  | CB922   |         | n/a   | Ice Mould                          | ~            | 12 Weeks      | ~             |
| Part 3  | CB922   | 7       | AC407 | Ice Mould Sensor                   | ✓            | ~             | ~             |
| Part 3  | CB922   |         | n/a   | Power Socket                       | ~            | 12 Weeks      | ~             |
| Part 3  | CB922   |         |       | PC Board                           | ✓            | ~             | ~             |
| Part 3  | CB922   | 10      | AC497 | Reversing Electromagnetic Valve    | ✓            | ~             | ~             |
| Part 3  | CB922   | 11      | n/a   | Compressor                         | ~            | 12 Weeks      | ~             |
| Part 3  | CB922   |         | n/a   | Power Socket                       | ~            | 12 Weeks      | ~             |
| Part 3  | CB922   | 13      | n/a   | Ground Wire Link                   | ~            | 12 Weeks      | ~             |
| Part 3  | CB922   | 14      | n/a   | Wiring Box                         | ~            | 12 Weeks      | ~             |
| Part 3  | CB922   | 15      | AC410 |                                    | ✓            | ~             | ~             |
| Part 3  | CB922   | 16      | n/a   | Ground Wire Lint of Pump           | ~            | 12 Weeks      | ~             |