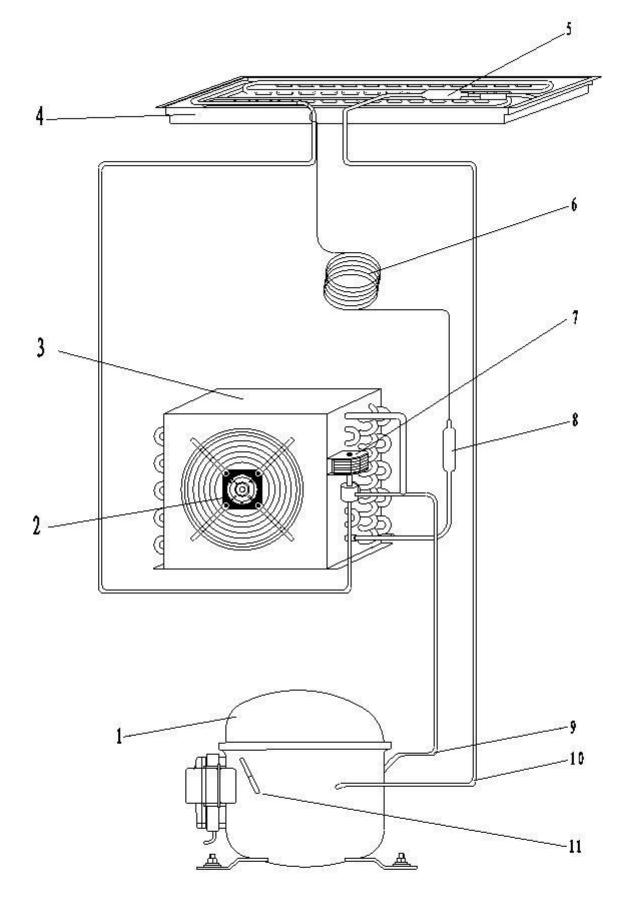

| Diagram | Machine | Explode | Code  | Description                        | Stocked Line | Special Order | Not Available |
|---------|---------|---------|-------|------------------------------------|--------------|---------------|---------------|
| Part 1  | CB922   | 1       | n/a   | Compressor                         | ~            | 12 Weeks      | ~             |
| Part 1  | CB922   | 2       | n/a   | Condensor Fan                      | ~            | 12 Weeks      | ~             |
| Part 1  | CB922   | 3       | n/a   | Condenser                          | ~            | 12 Weeks      | ~             |
| Part 1  | CB922   |         | n/a   | Ice Mould                          | ~            | 12 Weeks      | ~             |
| Part 1  | CB922   |         | n/a   | Stoe Up the Refrigerant Container  | ~            | 12 Weeks      | ~             |
| Part 1  | CB922   | 6       | n/a   | Capillary                          | ~            | 12 Weeks      | ~             |
| Part 1  | CB922   | 7       | ,     | Hydrotechnik                       | ~            | 12 Weeks      | ~             |
| Part 1  | CB922   | 8       | n/a   | Filter                             | ~            | 12 Weeks      | ~             |
| Part 1  | CB922   |         | n/a   | High Pressure Tube                 | ~            | 12 Weeks      | ~             |
| Part 1  | CB922   |         | n/a   | Low Pressure Tube                  | ~            | 12 Weeks      | ~             |
| Part 1  | CB922   |         | n/a   | Technics Tube                      | ~            | 12 Weeks      | ~             |
| Part 2  | CB922   |         |       | Complete Door                      | ✓            | ~             | ~             |
| Part 2  | CB922   |         | n/a   | Tube for Door                      | ~            | 12 Weeks      | ~             |
| Part 2  | CB922   |         |       | Water Blinds                       | ✓            | ~             | ~             |
| Part 2  | CB922   |         |       | Tube for Water Blinds              | ✓            | ~             | ~             |
| Part 2  | CB922   |         |       | Ice Chute                          | ✓            | ?             | ~             |
| Part 2  | CB922   |         | n/a   | Bearings for Water Blinds Assembly | ~            | 12 Weeks      | ~             |
| Part 2  | CB922   |         | n/a   | Cover Panel                        | ~            | 12 Weeks      | ~             |
| Part 2  | CB922   |         | n/a   | Water Tan                          | ~            | 12 Weeks      | ~             |
| Part 2  | CB922   | 9       | n/a   | EPS Panel                          | ~            | 12 Weeks      | ~             |
| Part 2  | CB922   | 10      | n/a   | Тор                                | ~            | 12 Weeks      | ~             |
| Part 2  | CB922   | 11      | n/a   | Rear Panel                         | ~            | 12 Weeks      | ~             |
| Part 2  | CB922   | 12      | n/a   | Aerator                            | ~            | 12 Weeks      | ~             |
| Part 2  | CB922   | 13      | n/a   | Right Side Panel                   | ~            | 12 Weeks      | ~             |
| Part 2  | CB922   | 14      | AC493 | Small Feet                         | ✓            | ~             | ~             |
| Part 2  | CB922   | 15      | n/a   | Bin with Foamed                    | ~            | 12 Weeks      | ~             |
| Part 2  | CB922   |         | n/a   | Base Piate                         | ~            | 12 Weeks      | ~             |
| Part 2  | CB922   | 17      | AC494 | Front Panel                        | ✓            | ~             | ~             |
| Part 2  | CB922   | 18      | n/a   | Left Side Panel                    | ~            | 12 Weeks      | ~             |
| Part 2  | CB922   |         | n/a   | Door Easel                         | ~            | 12 Weeks      | ~             |
| Part 3  | CB922   | 1       | AC495 | Water Supply Valve                 | ✓            | ~             | ~             |
| Part 3  | CB922   | 2       | AC496 | Condensor Sensor                   | ✓            | ~             | ~             |
| Part 3  | CB922   |         | n/a   | Condensor Fan                      | ~            | 12 Weeks      | ~             |
| Part 3  | CB922   | 4       | n/a   | Condensor                          | ~            | 12 Weeks      | ~             |
| Part 3  | CB922   | 5       | AC496 | Ice Full Sensor                    | ✓            | ~             | ~             |
| Part 3  | CB922   |         | n/a   | Ice Mould                          | ~            | 12 Weeks      | ~             |
| Part 3  | CB922   | 7       | AC407 | Ice Mould Sensor                   | ✓            | ~             | ~             |
| Part 3  | CB922   |         | n/a   | Power Socket                       | ~            | 12 Weeks      | ~             |
| Part 3  | CB922   |         |       | PC Board                           | ✓            | ~             | ~             |
| Part 3  | CB922   | 10      | AC497 | Reversing Electromagnetic Valve    | ✓            | ~             | ~             |
| Part 3  | CB922   | 11      | n/a   | Compressor                         | ~            | 12 Weeks      | ~             |
| Part 3  | CB922   |         | n/a   | Power Socket                       | ~            | 12 Weeks      | ~             |
| Part 3  | CB922   | 13      | n/a   | Ground Wire Link                   | ~            | 12 Weeks      | ~             |
| Part 3  | CB922   | 14      | n/a   | Wiring Box                         | ~            | 12 Weeks      | ~             |
| Part 3  | CB922   | 15      | AC410 |                                    | ✓            | ~             | ~             |
| Part 3  | CB922   | 16      | n/a   | Ground Wire Lint of Pump           | ~            | 12 Weeks      | ~             |