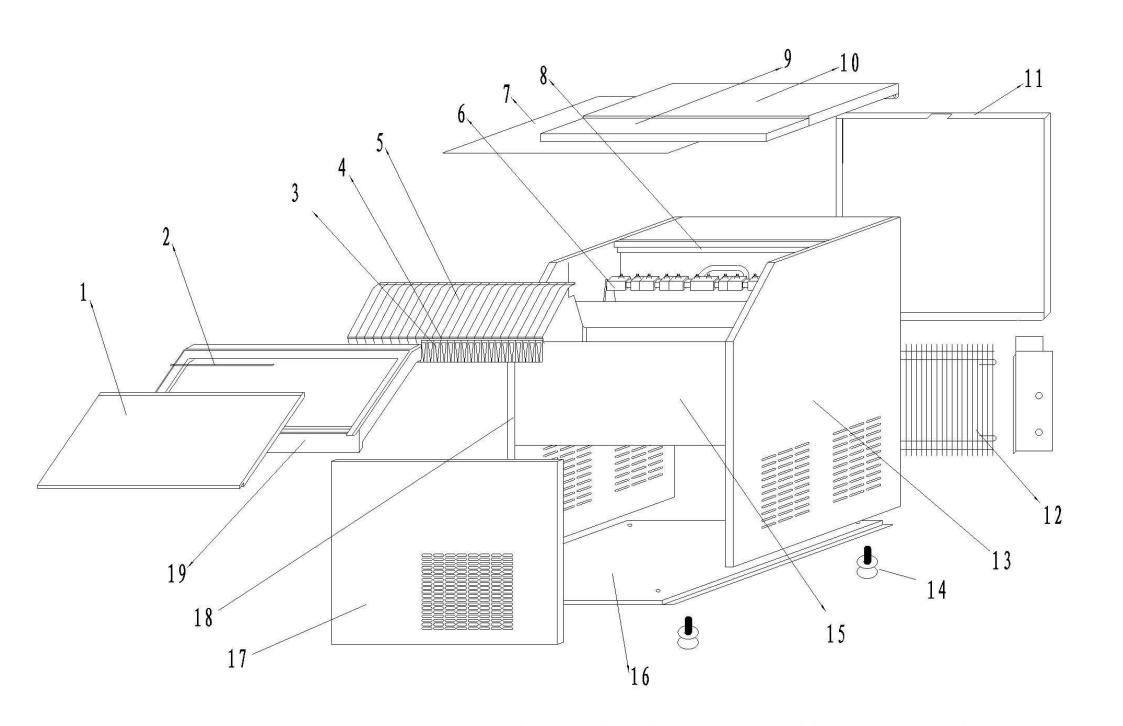

| Diagram | Machine | Explode | Code  | Description                        | Stocked Line | Special Order | Not Available |
|---------|---------|---------|-------|------------------------------------|--------------|---------------|---------------|
| Part 1  | CB922   | 1       | n/a   | Compressor                         | ~            | 12 Weeks      | ~             |
| Part 1  | CB922   | 2       | n/a   | Condensor Fan                      | ~            | 12 Weeks      | ~             |
| Part 1  | CB922   | 3       | n/a   | Condenser                          | ~            | 12 Weeks      | ~             |
| Part 1  | CB922   |         | n/a   | Ice Mould                          | ~            | 12 Weeks      | ~             |
| Part 1  | CB922   |         | n/a   | Stoe Up the Refrigerant Container  | ~            | 12 Weeks      | ~             |
| Part 1  | CB922   | 6       | n/a   | Capillary                          | ~            | 12 Weeks      | ~             |
| Part 1  | CB922   | 7       | ,     | Hydrotechnik                       | ~            | 12 Weeks      | ~             |
| Part 1  | CB922   | 8       | n/a   | Filter                             | ~            | 12 Weeks      | ~             |
| Part 1  | CB922   |         | n/a   | High Pressure Tube                 | ~            | 12 Weeks      | ~             |
| Part 1  | CB922   |         | n/a   | Low Pressure Tube                  | ~            | 12 Weeks      | ~             |
| Part 1  | CB922   |         | n/a   | Technics Tube                      | ~            | 12 Weeks      | ~             |
| Part 2  | CB922   |         |       | Complete Door                      | ✓            | ~             | ~             |
| Part 2  | CB922   |         | n/a   | Tube for Door                      | ~            | 12 Weeks      | ~             |
| Part 2  | CB922   |         |       | Water Blinds                       | ✓            | ~             | ~             |
| Part 2  | CB922   |         |       | Tube for Water Blinds              | ✓            | ~             | ~             |
| Part 2  | CB922   |         |       | Ice Chute                          | ✓            | ?             | ~             |
| Part 2  | CB922   |         | n/a   | Bearings for Water Blinds Assembly | ~            | 12 Weeks      | ~             |
| Part 2  | CB922   |         | n/a   | Cover Panel                        | ~            | 12 Weeks      | ~             |
| Part 2  | CB922   |         | n/a   | Water Tan                          | ~            | 12 Weeks      | ~             |
| Part 2  | CB922   | 9       | n/a   | EPS Panel                          | ~            | 12 Weeks      | ~             |
| Part 2  | CB922   | 10      | n/a   | Тор                                | ~            | 12 Weeks      | ~             |
| Part 2  | CB922   | 11      | n/a   | Rear Panel                         | ~            | 12 Weeks      | ~             |
| Part 2  | CB922   | 12      | n/a   | Aerator                            | ~            | 12 Weeks      | ~             |
| Part 2  | CB922   | 13      | n/a   | Right Side Panel                   | ~            | 12 Weeks      | ~             |
| Part 2  | CB922   | 14      | AC493 | Small Feet                         | ✓            | ~             | ~             |
| Part 2  | CB922   | 15      | n/a   | Bin with Foamed                    | ~            | 12 Weeks      | ~             |
| Part 2  | CB922   |         | n/a   | Base Piate                         | ~            | 12 Weeks      | ~             |
| Part 2  | CB922   | 17      | AC494 | Front Panel                        | ✓            | ~             | ~             |
| Part 2  | CB922   | 18      | n/a   | Left Side Panel                    | ~            | 12 Weeks      | ~             |
| Part 2  | CB922   |         | n/a   | Door Easel                         | ~            | 12 Weeks      | ~             |
| Part 3  | CB922   | 1       | AC495 | Water Supply Valve                 | ✓            | ~             | ~             |
| Part 3  | CB922   | 2       | AC496 | Condensor Sensor                   | ✓            | ~             | ~             |
| Part 3  | CB922   |         | n/a   | Condensor Fan                      | ~            | 12 Weeks      | ~             |
| Part 3  | CB922   | 4       | n/a   | Condensor                          | ~            | 12 Weeks      | ~             |
| Part 3  | CB922   | 5       | AC496 | Ice Full Sensor                    | ✓            | ~             | ~             |
| Part 3  | CB922   |         | n/a   | Ice Mould                          | ~            | 12 Weeks      | ~             |
| Part 3  | CB922   | 7       | AC407 | Ice Mould Sensor                   | ✓            | ~             | ~             |
| Part 3  | CB922   |         | n/a   | Power Socket                       | ~            | 12 Weeks      | ~             |
| Part 3  | CB922   |         |       | PC Board                           | ✓            | ~             | ~             |
| Part 3  | CB922   | 10      | AC497 | Reversing Electromagnetic Valve    | ✓            | ~             | ~             |
| Part 3  | CB922   | 11      | n/a   | Compressor                         | ~            | 12 Weeks      | ~             |
| Part 3  | CB922   |         | n/a   | Power Socket                       | ~            | 12 Weeks      | ~             |
| Part 3  | CB922   | 13      | n/a   | Ground Wire Link                   | ~            | 12 Weeks      | ~             |
| Part 3  | CB922   | 14      | n/a   | Wiring Box                         | ~            | 12 Weeks      | ~             |
| Part 3  | CB922   | 15      | AC410 |                                    | ✓            | ~             | ~             |
| Part 3  | CB922   | 16      | n/a   | Ground Wire Lint of Pump           | ~            | 12 Weeks      | ~             |