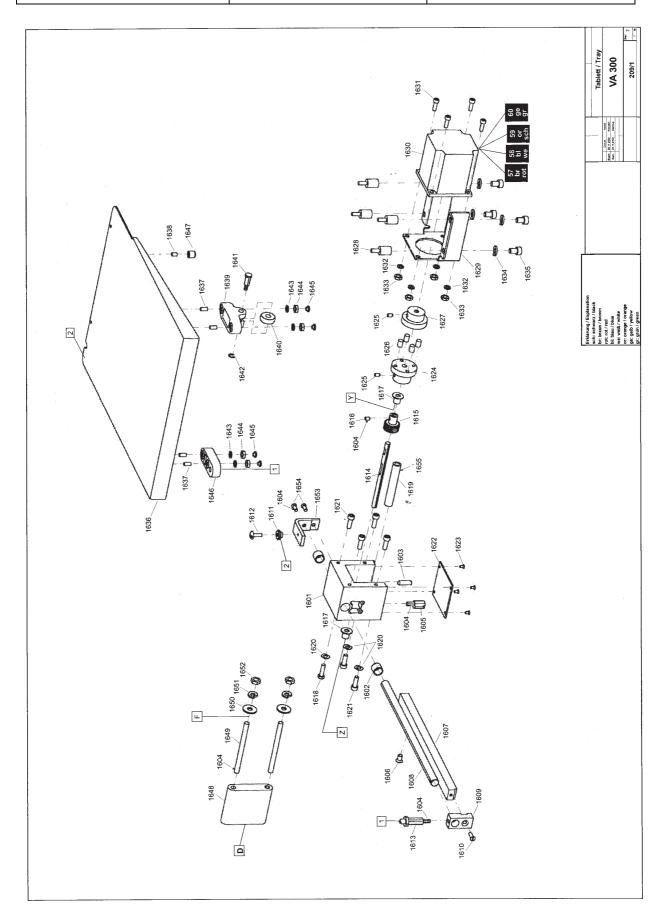

| Berkel          | EXPLODE | ED VIEWS   | 85                  |
|-----------------|---------|------------|---------------------|
| Product: VA 300 |         | Issue<br>5 | issued:<br>20/07/05 |

| Berkel          | EXPLODE | D VIEWS    | 86                  |
|-----------------|---------|------------|---------------------|
| Product: VA 300 |         | Issue<br>5 | issued:<br>20/07/05 |