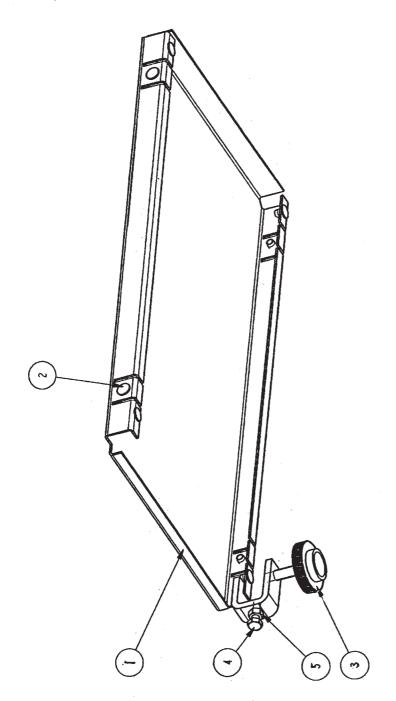

Issue<br>5 | issued:<br>20/07/05 |



| Berkel          | XPLODED VIEWS | 97                  |
|-----------------|---------------|---------------------|
| Product: VA 300 | Issue<br>5    | issued:<br>20/07/05 |

Sharpener version with screw 2124 retaining the sharpening stone assembly New version 2 sharpener – zero, de-burr and sharpening positions



| Berkel          | EXPLODE | ED VIEWS   | 98                  |
|-----------------|---------|------------|---------------------|
| Product: VA 300 |         | Issue<br>5 | issued:<br>20/07/05 |



| Berkel          | EXPLODI | ED VIEWS   | 99                  |
|-----------------|---------|------------|---------------------|
| Product: VA 300 |         | Issue<br>5 | issued:<br>20/07/05 |

Avery Berkel manufactured corned beef attachment



| Berkel          | EXPLODI | ED VIEWS   | 100                 |
|-----------------|---------|------------|---------------------|
| Product: VA 300 |         | Issue<br>5 | issued:<br>20/07/05 |

## Splash guard