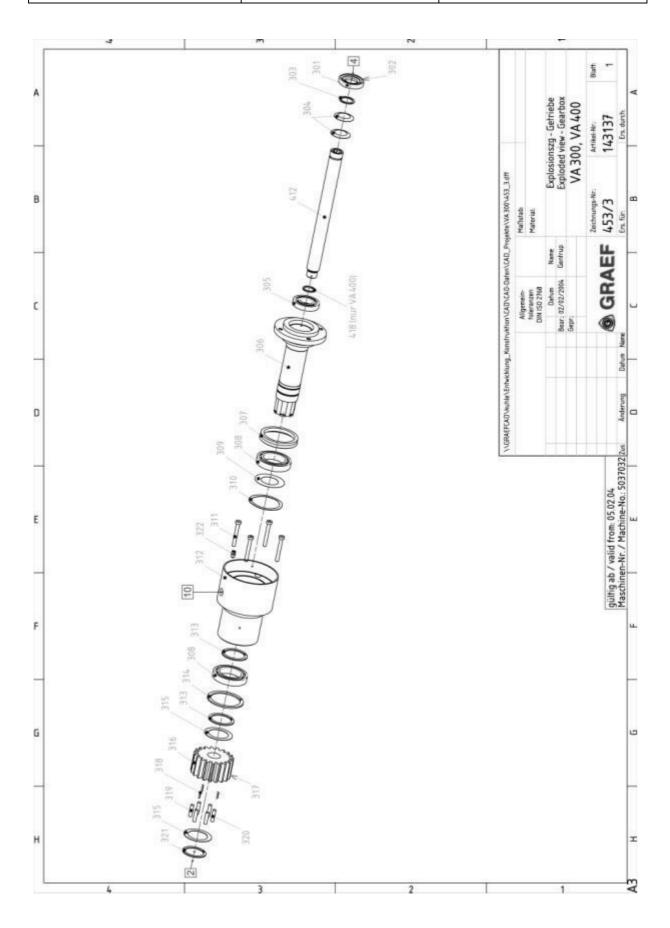

| Berkel          | EXPLODE | ED VIEWS   | 87                  |
|-----------------|---------|------------|---------------------|
| Product: VA 300 |         | Issue<br>5 | issued:<br>20/07/05 |

| Berkel          | EXPLODE | ED VIEWS   | 88                  |
|-----------------|---------|------------|---------------------|
| Product: VA 300 |         | Issue<br>5 | issued:<br>20/07/05 |