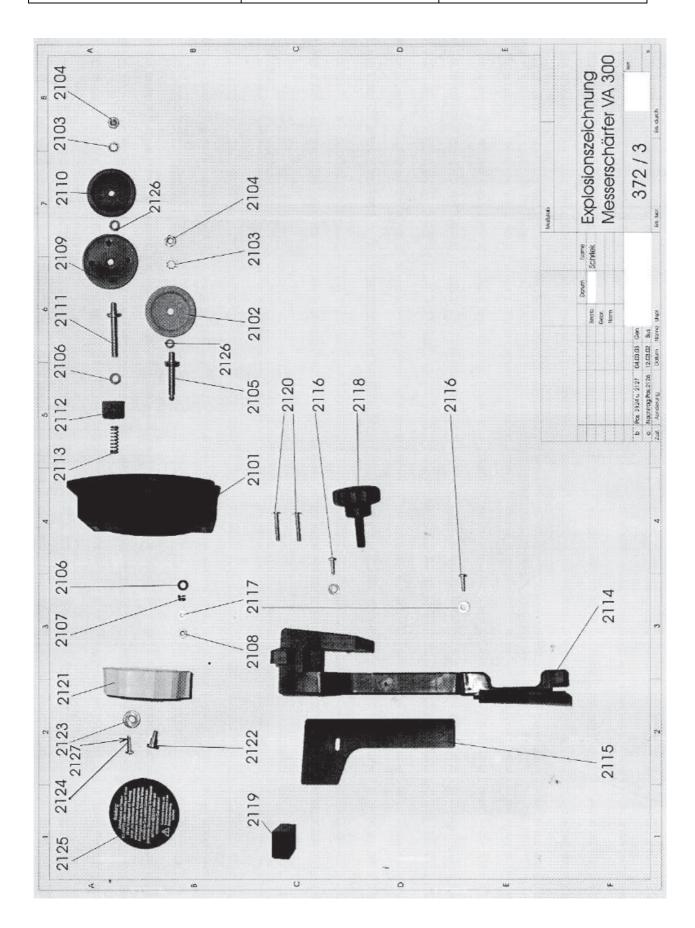

| Berkel          | XPLODED VIEWS | 97                  |
|-----------------|---------------|---------------------|
| Product: VA 300 | Issue<br>5    | issued:<br>20/07/05 |

Sharpener version with screw 2124 retaining the sharpening stone assembly New version 2 sharpener – zero, de-burr and sharpening positions