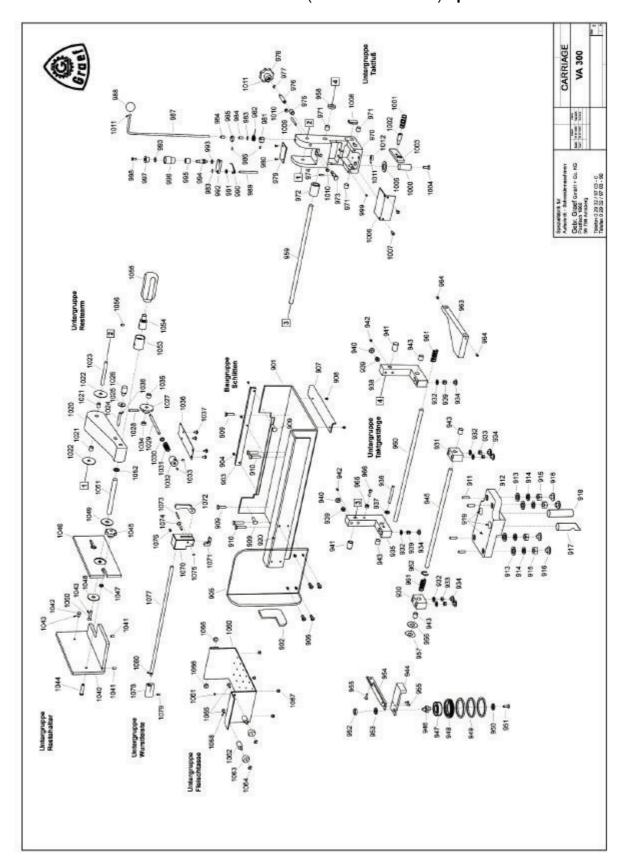

TYPE A: TESCO VERSION SLICERS (ORIGINAL SPEC) upto 4352429

| Berkel          | EXPLODI | ED VIEWS   | 89                  |
|-----------------|---------|------------|---------------------|
| Product: VA 300 |         | Issue<br>5 | issued:<br>20/07/05 |