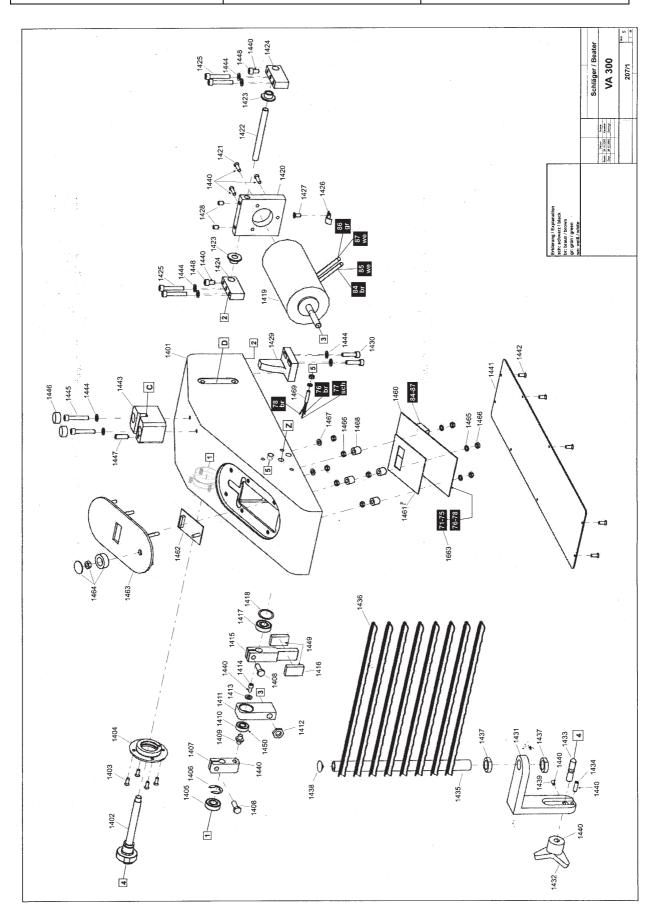

| Berkel          | EXPLODE | ED VIEWS   | 87                  |
|-----------------|---------|------------|---------------------|
| Product: VA 300 |         | Issue<br>5 | issued:<br>20/07/05 |

| Berkel          | EXPLODE | ED VIEWS   | 88                  |
|-----------------|---------|------------|---------------------|
| Product: VA 300 |         | Issue<br>5 | issued:<br>20/07/05 |