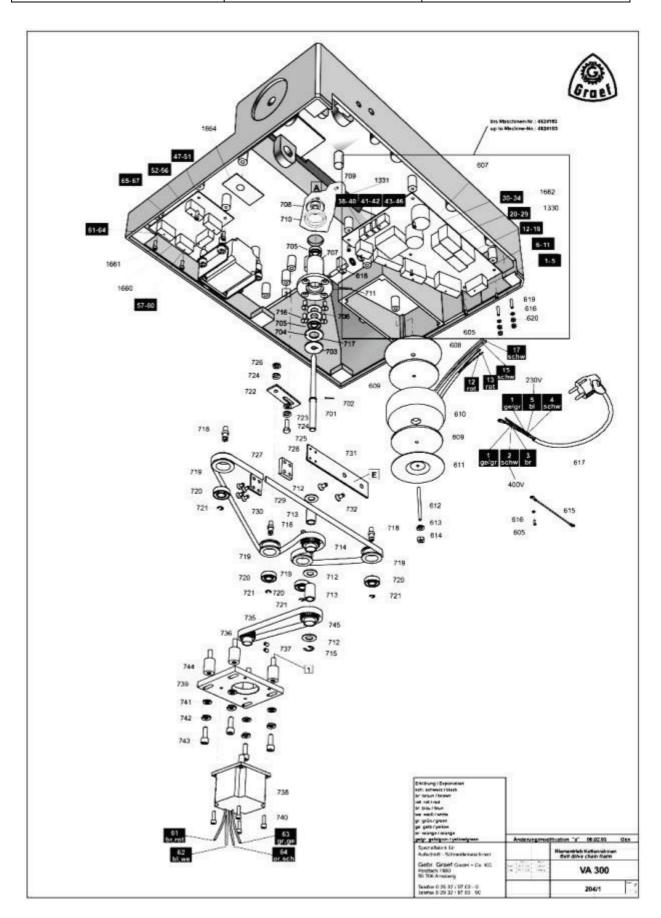

| Berkel          | EXPLODI | ED VIEWS   | 92                  |
|-----------------|---------|------------|---------------------|
| Product: VA 300 |         | Issue<br>5 | issued:<br>20/07/05 |

new belt system (fitted from 15.08.2003 serial no. 4742743) toothed belt