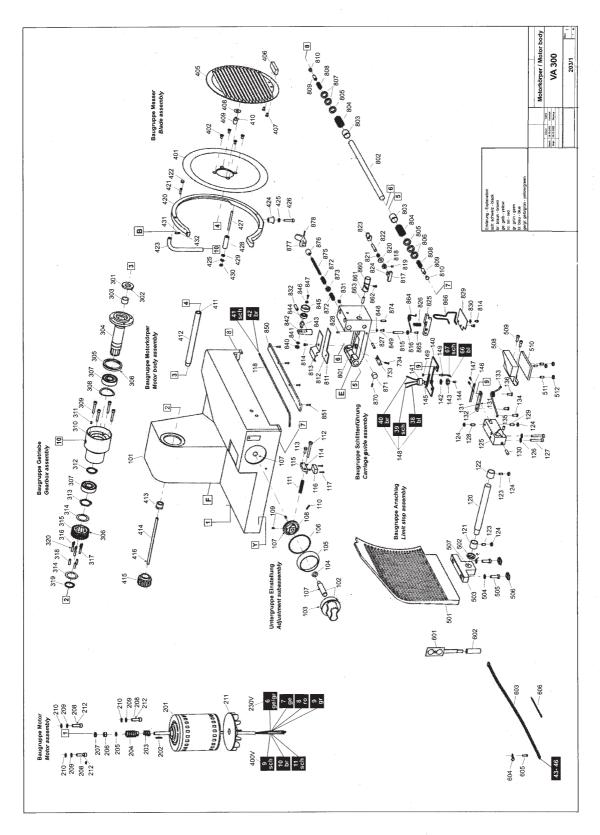

| Berkel          | EXPLODE | ED VIEWS   | 85                  |
|-----------------|---------|------------|---------------------|
| Product: VA 300 |         | Issue<br>5 | issued:<br>20/07/05 |

| Berkel          | EXPLODE | D VIEWS    | 86                  |
|-----------------|---------|------------|---------------------|
| Product: VA 300 |         | Issue<br>5 | issued:<br>20/07/05 |