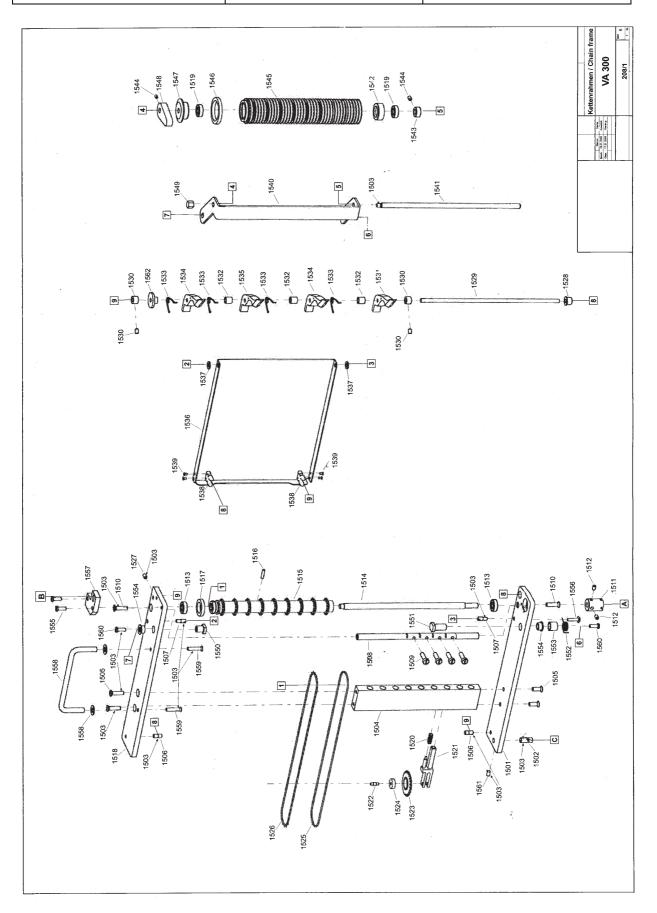

TYPE A: TESCO VERSION SLICERS (ORIGINAL SPEC) upto 4352429

| Berkel          | EXPLODI | ED VIEWS   | 89                  |
|-----------------|---------|------------|---------------------|
| Product: VA 300 |         | Issue<br>5 | issued:<br>20/07/05 |