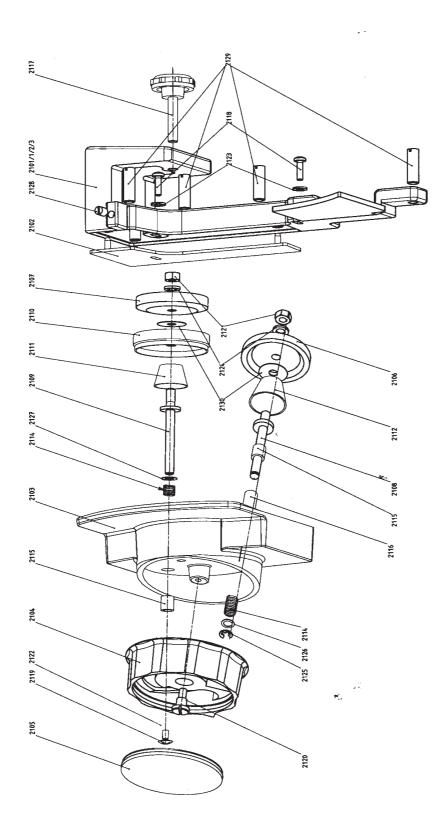

| Berkel          | XPLODED VIEWS | 97                  |
|-----------------|---------------|---------------------|
| Product: VA 300 | Issue<br>5    | issued:<br>20/07/05 |

Sharpener version with screw 2124 retaining the sharpening stone assembly New version 2 sharpener – zero, de-burr and sharpening positions