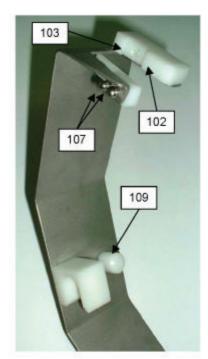

rpener version with screw 2124 retaining the sharpening stone assembly New version 2 sharpener – zero, de-burr and sharpening positions



| Berkel          | EXPLODE | ED VIEWS   | 98                  |
|-----------------|---------|------------|---------------------|
| Product: VA 300 |         | Issue<br>5 | issued:<br>20/07/05 |



| Berkel          | EXPLODI | ED VIEWS   | 99                  |
|-----------------|---------|------------|---------------------|
| Product: VA 300 |         | Issue<br>5 | issued:<br>20/07/05 |

Avery Berkel manufactured corned beef attachment



| Berkel          | EXPLODI | ED VIEWS   | 100                 |
|-----------------|---------|------------|---------------------|
| Product: VA 300 |         | Issue<br>5 | issued:<br>20/07/05 |

## Splash guard