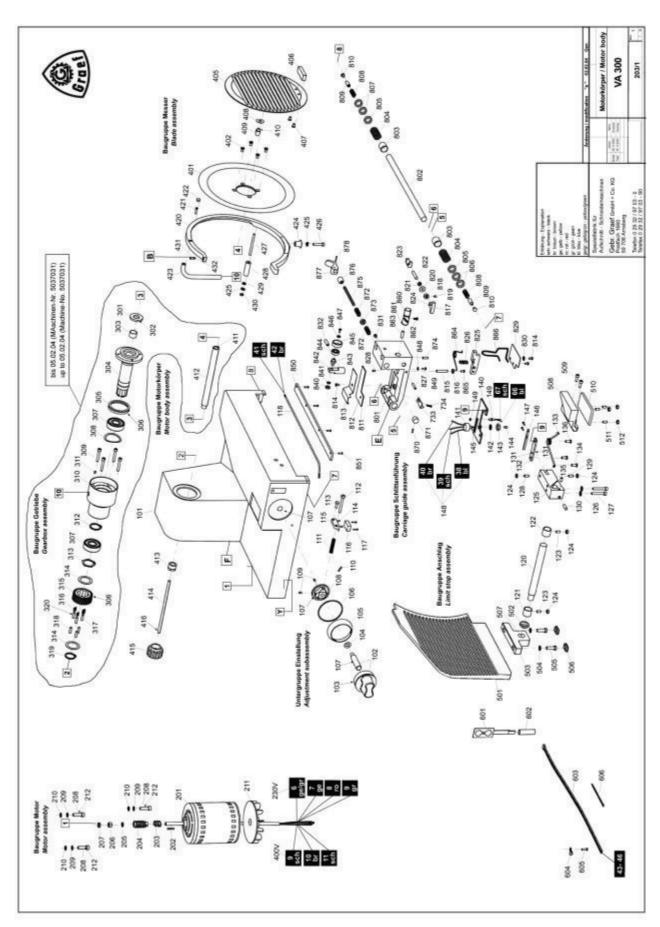

| Berkel          | EXPLODE | ED VIEWS   | 85                  |
|-----------------|---------|------------|---------------------|
| Product: VA 300 |         | Issue<br>5 | issued:<br>20/07/05 |

| Berkel          | EXPLODE | D VIEWS    | 86                  |
|-----------------|---------|------------|---------------------|
| Product: VA 300 |         | Issue<br>5 | issued:<br>20/07/05 |