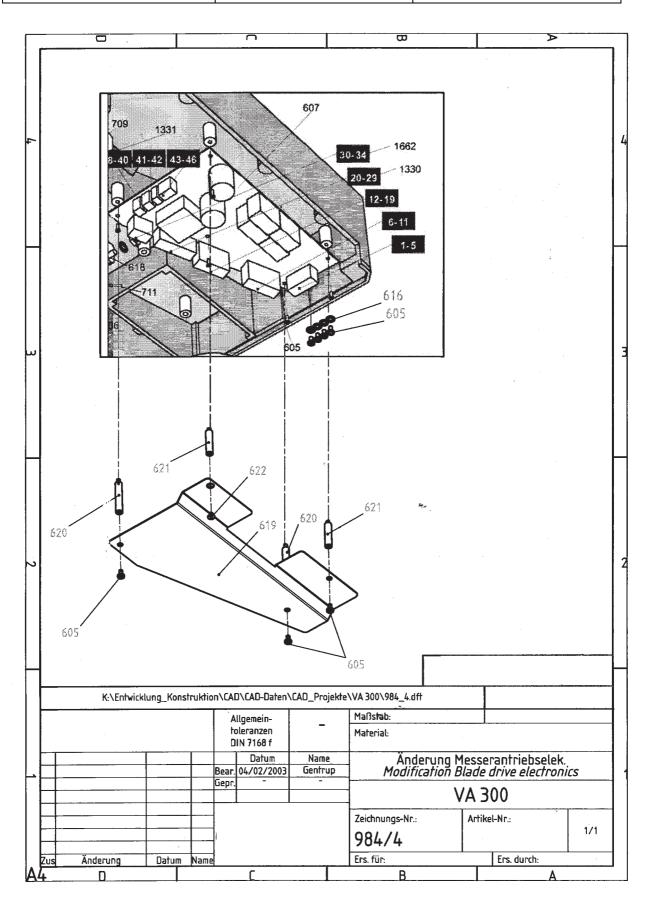

| Berkel          | EXPLODE | ED VIEWS   | 87                  |
|-----------------|---------|------------|---------------------|
| Product: VA 300 |         | Issue<br>5 | issued:<br>20/07/05 |

| Berkel          | EXPLODE | ED VIEWS   | 88                  |
|-----------------|---------|------------|---------------------|
| Product: VA 300 |         | Issue<br>5 | issued:<br>20/07/05 |