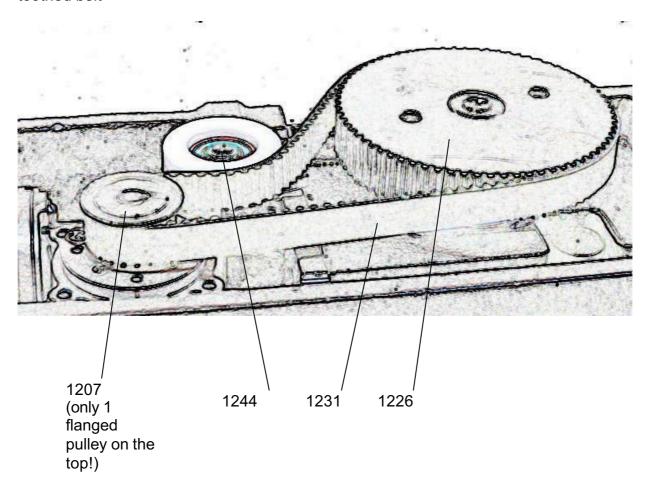

| Berkel          | EXPLODI | ED VIEWS   | 92                  |
|-----------------|---------|------------|---------------------|
| Product: VA 300 |         | Issue<br>5 | issued:<br>20/07/05 |

new belt system (fitted from 15.08.2003 serial no. 4742743) toothed belt