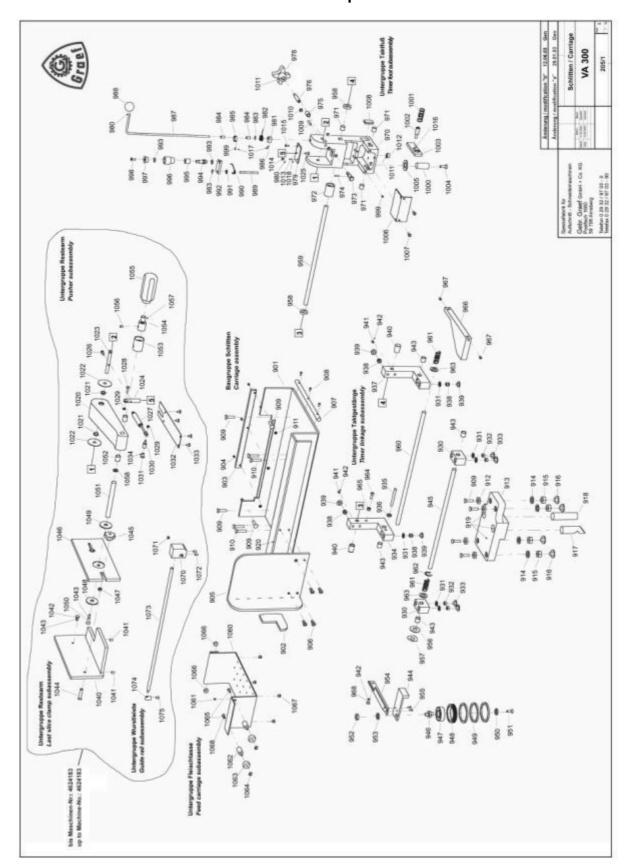

**TYPE B:** from SERIAL NUMBER: **4352430 upto 4774681** 

| Berkel          | EXPLODE | D VIEWS    | 90                  |
|-----------------|---------|------------|---------------------|
| Product: VA 300 |         | Issue<br>5 | issued:<br>20/07/05 |