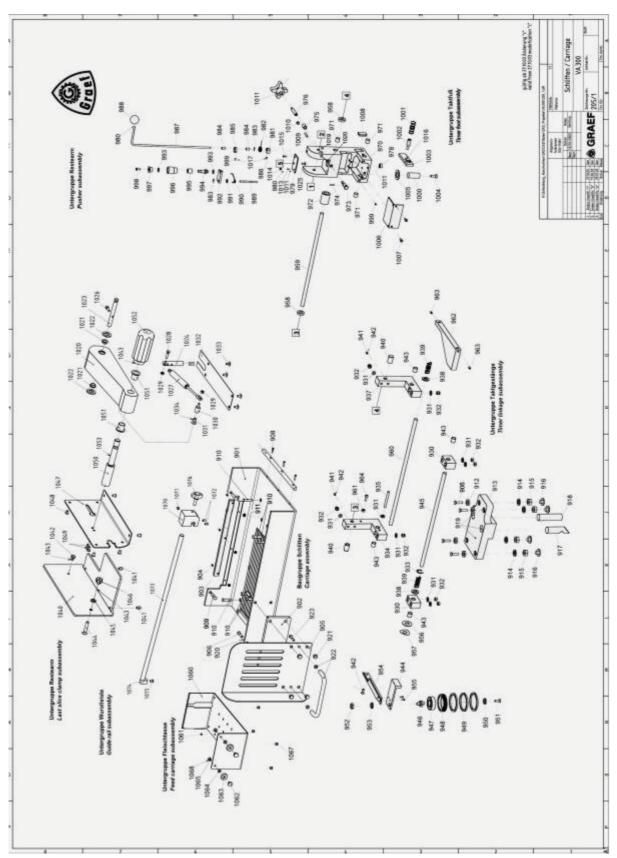

TYPE C: from SERIAL NUMBER: 4774682

| Berkel          | EXPLODE | ED VIEWS   | 91                  |
|-----------------|---------|------------|---------------------|
| Product: VA 300 |         | Issue<br>5 | issued:<br>20/07/05 |