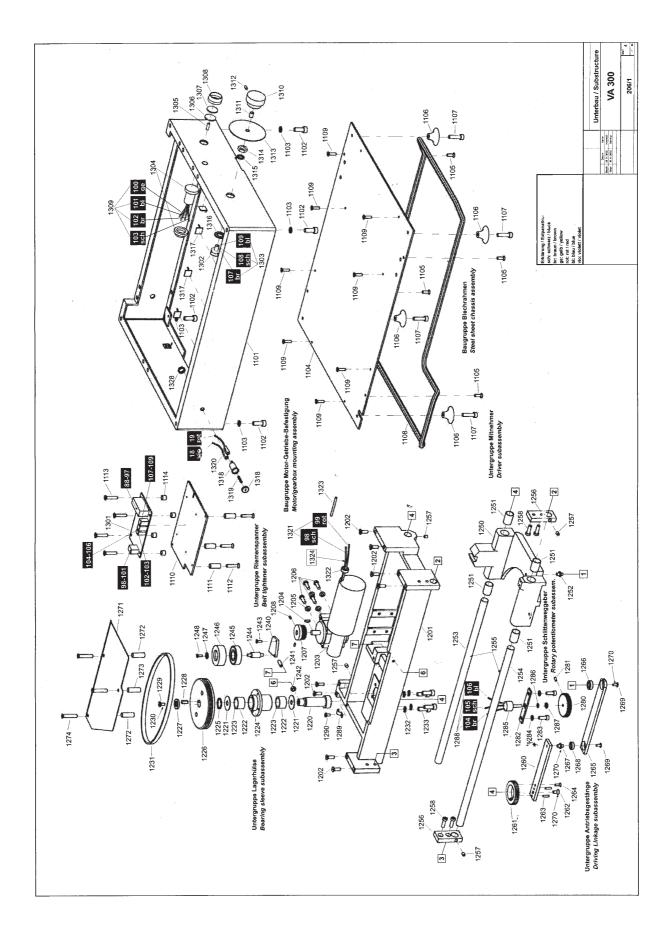

| Berkel          | EXPLODE | ED VIEWS   | 85                  |
|-----------------|---------|------------|---------------------|
| Product: VA 300 |         | Issue<br>5 | issued:<br>20/07/05 |

| Berkel          | EXPLODE | D VIEWS    | 86                  |
|-----------------|---------|------------|---------------------|
| Product: VA 300 |         | Issue<br>5 | issued:<br>20/07/05 |