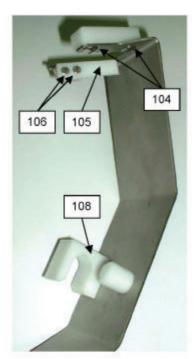

harpener version with screw 2124 retaining the sharpening stone assembly New version 2 sharpener – zero, de-burr and sharpening positions



| Berkel          | EXPLODE | ED VIEWS   | 98                  |
|-----------------|---------|------------|---------------------|
| Product: VA 300 |         | Issue<br>5 | issued:<br>20/07/05 |



| Berkel          | EXPLODI | ED VIEWS   | 99                  |
|-----------------|---------|------------|---------------------|
| Product: VA 300 |         | Issue<br>5 | issued:<br>20/07/05 |

Avery Berkel manufactured corned beef attachment



| Berkel          | EXPLODI | ED VIEWS   | 100                 |
|-----------------|---------|------------|---------------------|
| Product: VA 300 |         | Issue<br>5 | issued:<br>20/07/05 |

## Splash guard