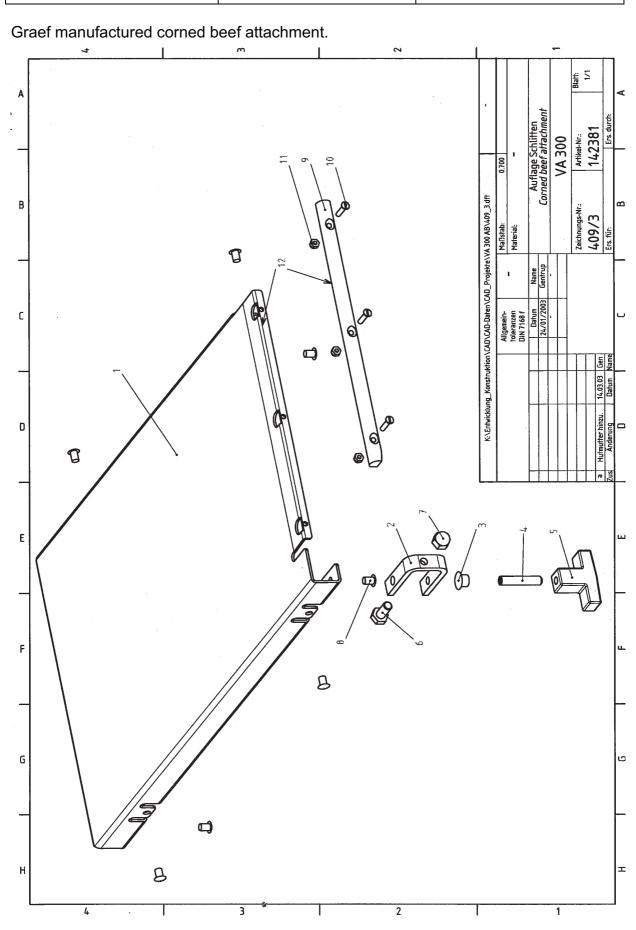

Avery Berkel manufactured corned beef attachment

| Berkel          | EXPLODI | ED VIEWS   | 100                 |
|-----------------|---------|------------|---------------------|
| Product: VA 300 |         | Issue<br>5 | issued:<br>20/07/05 |