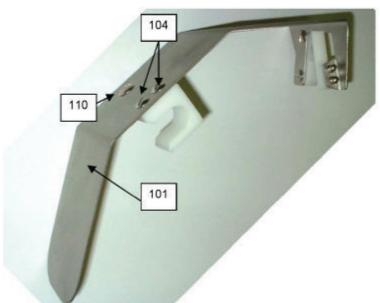

ener version with screw 2124 retaining the sharpening stone assembly New version 2 sharpener – zero, de-burr and sharpening positions



| Berkel          | EXPLODE | ED VIEWS   | 98                  |
|-----------------|---------|------------|---------------------|
| Product: VA 300 |         | Issue<br>5 | issued:<br>20/07/05 |



| Berkel          | EXPLODI | ED VIEWS   | 99                  |
|-----------------|---------|------------|---------------------|
| Product: VA 300 |         | Issue<br>5 | issued:<br>20/07/05 |

Avery Berkel manufactured corned beef attachment



| Berkel          | EXPLODI | ED VIEWS   | 100                 |
|-----------------|---------|------------|---------------------|
| Product: VA 300 |         | Issue<br>5 | issued:<br>20/07/05 |

## Splash guard